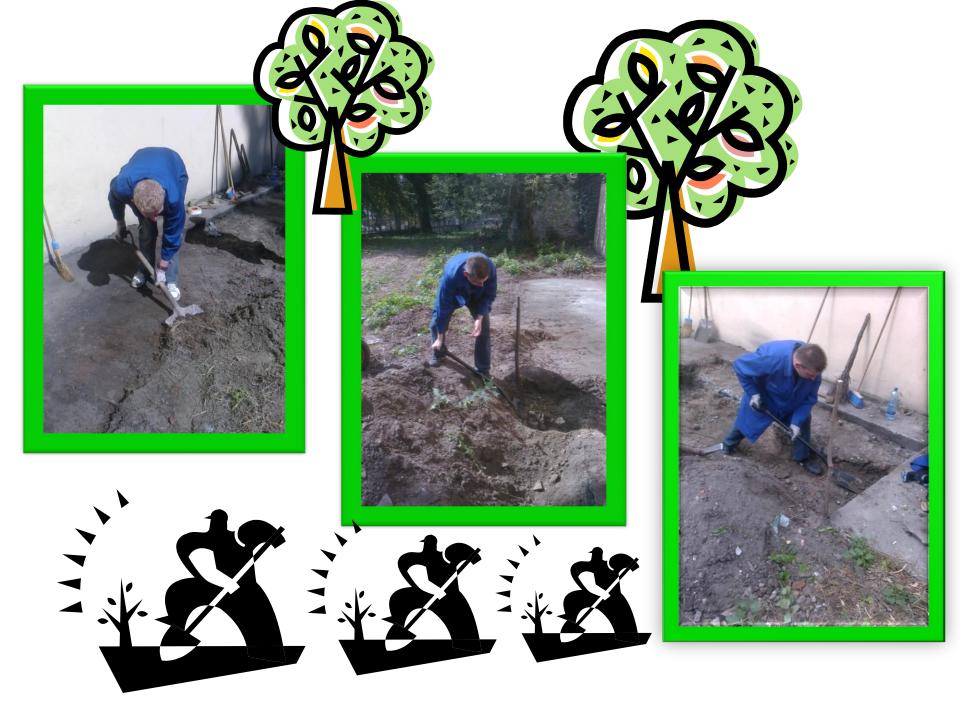

"Kraina Sw. Anny"





# We visit nature reserve













# We have art lessons with Mrs. Di Maggio





















### **Art exhibition**





# The week of The national tree"











#### Zasady quizu

- Osoba, która zna odpowiedź podnosi rękę do góry
- Nie krzyczymy na głos odpowiedzi
- Za dobrą odpowiedz dostaje sie 1 punkt
- Jeśli kto odpowie źle to pytamy kolejna osobe
- Na odpowiedź jest 10 sekund





#### Summary of the competition "Collect chestnuts and acorns"



# Our works on the exhibition – KDK Krapkowice











### Performance

















#### Happening "We plaint our national tree"















































## The first year activities of C.A.R.E. - exhibition in KDK Krapkowice





## **Exhibition in Local Goverment**