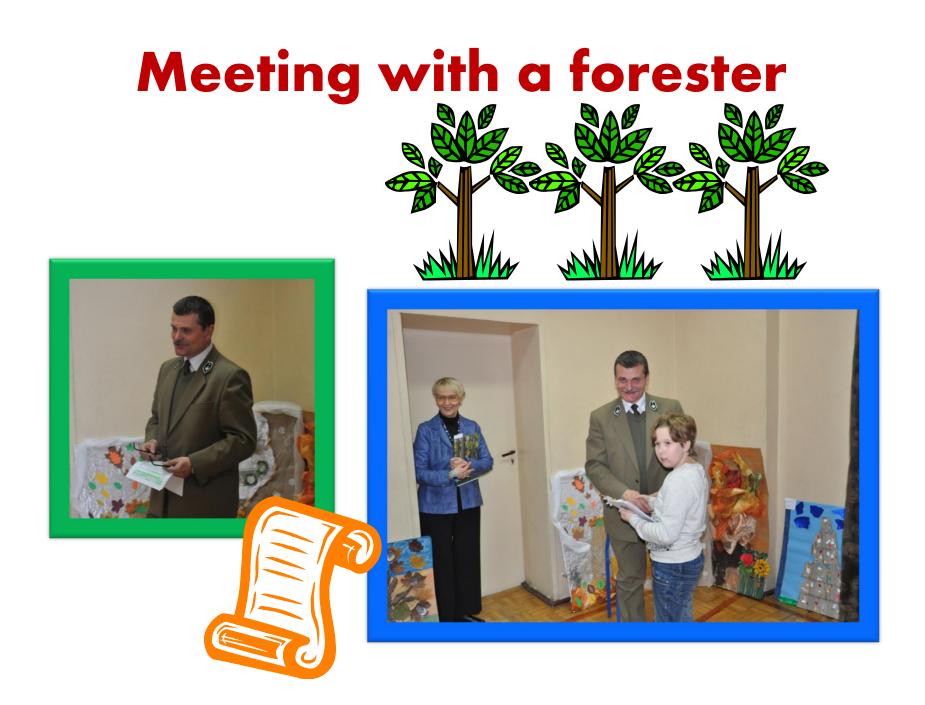

#### Our oak "TUWIMEK"





# We choose the logo of our project



## Trip to "Kraina Sw. Anny"





# We visit nature reserve













# We have art lessons with Mrs. Di Maggio





















### **Art exhibition**





# The week of The national tree"











#### Zasady quizu

- Osoba, która zna odpowiedź podnosi rękę do góry
- Nie krzyczymy na głos odpowiedzi
- Za dobrą odpowiedz dostaje sie 1 punkt
- Jeśli kto odpowie źle to pytamy kolejna osobe
- Na odpowiedź jest 10 sekund





#### Summary of the competition "Collect chestnuts and acorns"



# Our works on the exhibition – KDK Krapkowice











### Performance

















#### Happening "We plaint our national tree"















































## The first year activities of C.A.R.E. - exhibition in KDK Krapkowice





## **Exhibition in Local Goverment**