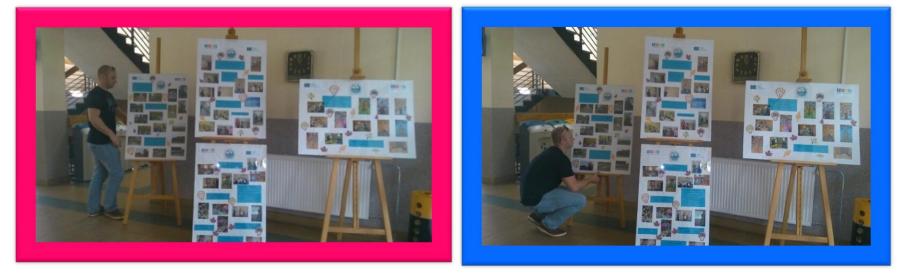

## Trip to "Kraina Sw. Anny"





# We visit nature reserve













# We have art lessons with Mrs. Di Maggio





















### **Art exhibition**





# The week of The national tree"











#### Zasady quizu

- Osoba, która zna odpowiedź podnosi rękę do góry
- Nie krzyczymy na głos odpowiedzi
- Za dobrą odpowiedz dostaje sie 1 punkt
- Jeśli kto odpowie źle to pytamy kolejna osobe
- Na odpowiedź jest 10 sekund





#### Summary of the competition "Collect chestnuts and acorns"



# Our works on the exhibition – KDK Krapkowice











### Performance

















#### Happening "We plaint our national tree"















































## The first year activities of C.A.R.E. - exhibition in KDK Krapkowice





## **Exhibition in Local Goverment**