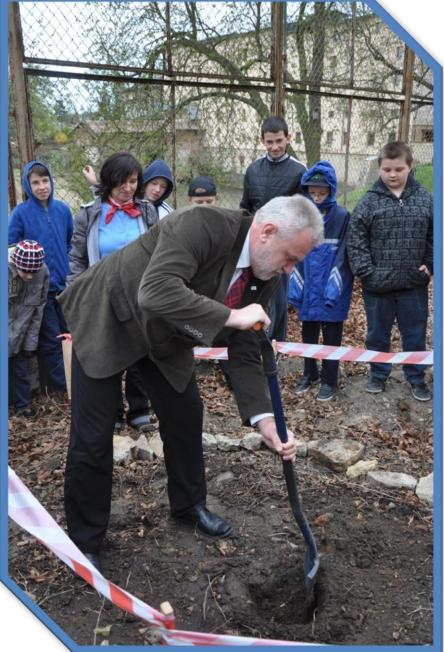

#### Our oak "TUWIMEK"





# We choose the logo of our project



## Trip to "Kraina Sw. Anny"





# We visit nature reserve













# We have art lessons with Mrs. Di Maggio





















### **Art exhibition**





# The week of The national tree"











#### Zasady quizu

- Osoba, która zna odpowiedź podnosi rękę do góry
- Nie krzyczymy na głos odpowiedzi
- Za dobrą odpowiedz dostaje sie 1 punkt
- Jeśli kto odpowie źle to pytamy kolejna osobe
- Na odpowiedź jest 10 sekund





#### Summary of the competition "Collect chestnuts and acorns"



# Our works on the exhibition – KDK Krapkowice











### Performance

















#### Happening "We plaint our national tree"















































## The first year activities of C.A.R.E. - exhibition in KDK Krapkowice





## **Exhibition in Local Goverment**