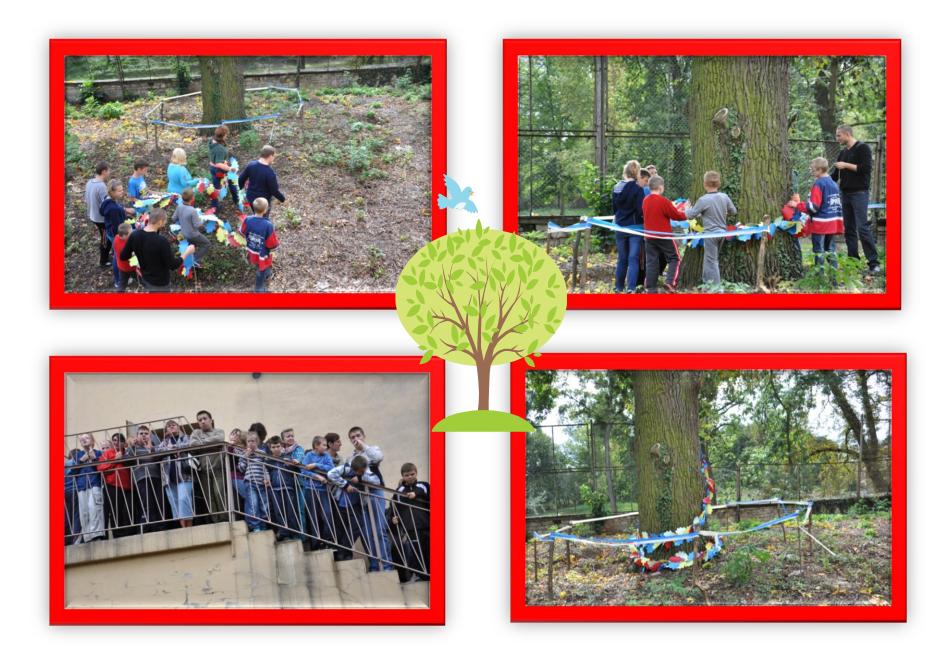

#### Our oak "TUWIMEK"





# We choose the logo of our project



## Trip to "Kraina Sw. Anny"





# We visit nature reserve













# We have art lessons with Mrs. Di Maggio





















### **Art exhibition**





# The week of The national tree"











#### Zasady quizu

- Osoba, która zna odpowiedź podnosi rękę do góry
- Nie krzyczymy na głos odpowiedzi
- Za dobrą odpowiedz dostaje sie 1 punkt
- Jeśli kto odpowie źle to pytamy kolejna osobe
- Na odpowiedź jest 10 sekund





#### Summary of the competition "Collect chestnuts and acorns"



# Our works on the exhibition – KDK Krapkowice











### Performance

















#### Happening "We plaint our national tree"















































## The first year activities of C.A.R.E. - e