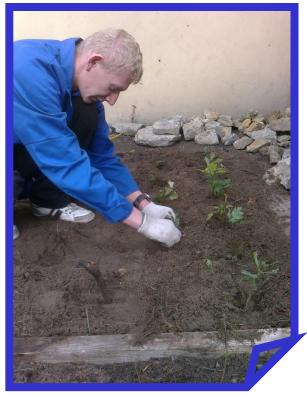

na Sw. Anny"





# We visit nature reserve













# We have art lessons with Mrs. Di Maggio





















### **Art exhibition**





# The week of The national tree"











#### Zasady quizu

- Osoba, która zna odpowiedź podnosi rękę do góry
- Nie krzyczymy na głos odpowiedzi
- Za dobrą odpowiedz dostaje sie 1 punkt
- Jeśli kto odpowie źle to pytamy kolejna osobe
- Na odpowiedź jest 10 sekund





#### Summary of the competition "Collect chestnuts and acorns"



# Our works on the exhibition – KDK Krapkowice











### Performance

















#### Happening "We plaint our national tree"















































## The first year activities of C.A.R.E. - exhibition in KDK Krapkowice





## **Exhibition in Local Goverment**