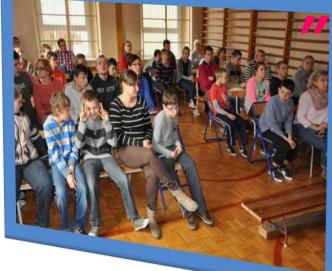

#### Zasady quizu

- Osoba, która zna odpowiedź podnosi rękę do góry
- Nie krzyczymy na głos odpowiedzi
- Za dobrą odpowiedz dostaje sie 1 punkt
- Jeśli kto odpowie źle to pytamy kolejna osobe
- Na odpowiedź jest 10 sekund