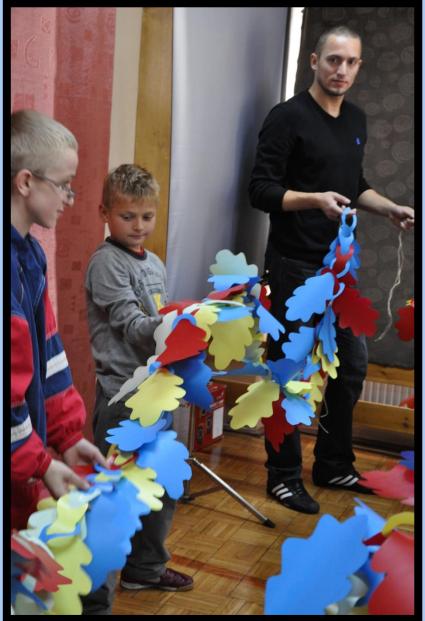

#### Our oak "TUWIMEK"





# We choose the logo of our project



## Trip to "Kraina Sw. Anny"





# We visit nature reserve













# We have art lessons with Mrs. Di Maggio





















### **Art exhibition**





# The week of The national tree"











#### Zasady quizu

- Osoba, która zna odpowiedź podnosi rękę do góry
- Nie krzyczymy na głos odpowiedzi
- Za dobrą odpowiedz dostaje sie 1 punkt
- Jeśli kto odpowie źle to pytamy kolejna osobe
- Na odpowiedź jest 10 sekund





#### Summary of the competition "Collect chestnuts and acorns"



# Our works on the exhibition – KDK Krapkowice











### Performance

















#### Happening "We plaint our national tree"















































## The first year activities of C.A.R.E. -