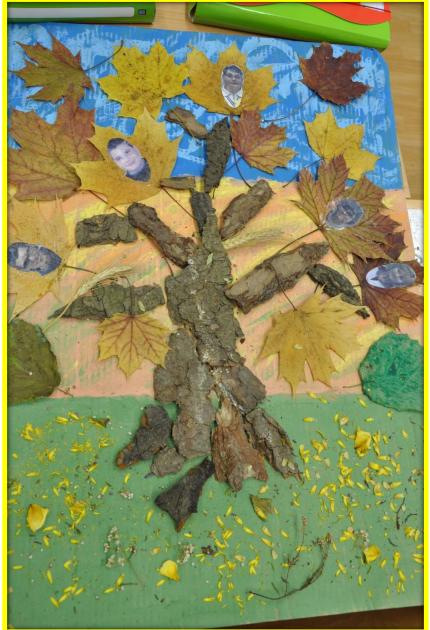

#### Our oak "TUWIMEK"





# We choose the logo of our project



## Trip to "Kraina Sw. Anny"





# We visit nature reserve













# We have art lessons with Mrs. Di Maggio





















### **Art exhibition**





# The week of The national tree"











#### Zasady quizu

- Osoba, która zna odpowiedź podnosi rękę do góry
- Nie krzyczymy na głos odpowiedzi
- Za dobrą odpowiedz dostaje sie 1 punkt
- Jeśli kto odpowie źle to pytamy kolejna osobe
- Na odpowiedź jest 10 sekund





#### Summary of the competition "Collect chestnuts and acorns"



# Our works on the exhibition – KDK Krapkowice











### Performance

















#### Happening "We plaint our national tree"















































## The first year activities of C.A.R.E. - exhibition in KDK Krapkowice





## **Exhibition in Local Goverment**