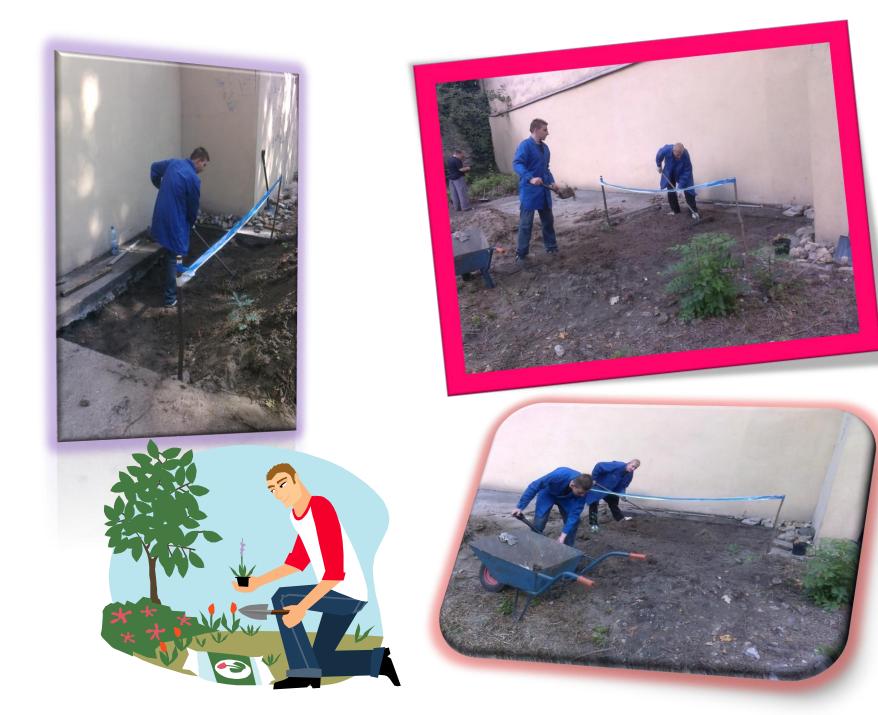

aina Sw. Anny"





# We visit nature reserve













# We have art lessons with Mrs. Di Maggio





















### **Art exhibition**





# The week of The national tree"











#### Zasady quizu

- Osoba, która zna odpowiedź podnosi rękę do góry
- Nie krzyczymy na głos odpowiedzi
- Za dobrą odpowiedz dostaje sie 1 punkt
- Jeśli kto odpowie źle to pytamy kolejna osobe
- Na odpowiedź jest 10 sekund





#### Summary of the competition "Collect chestnuts and acorns"



# Our works on the exhibition – KDK Krapkowice











### Performance

















#### Happening "We plaint our national tree"















































## The first year activities of C.A.R.E. - exhibition in KDK Krapkowice





## **Exhibition in Local Goverment**