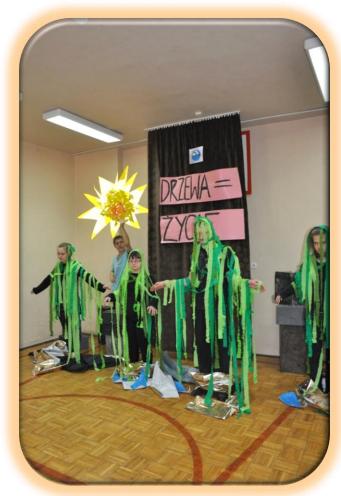

#### Our oak "TUWIMEK"





# We choose the logo of our project



## Trip to "Kraina Sw. Anny"





# We visit nature reserve













# We have art lessons with Mrs. Di Maggio





















### **Art exhibition**





# The week of The national tree"











#### Zasady quizu

- Osoba, która zna odpowiedź podnosi rękę do góry
- Nie krzyczymy na głos odpowiedzi
- Za dobrą odpowiedz dostaje sie 1 punkt
- Jeśli kto odpowie źle to pytamy kolejna osobe
- Na odpowiedź jest 10 sekund





#### Summary of the competition "Collect chestnuts and acorns"



# Our works on the exhibition – KDK Krapkowice











### Performance

















#### Happening "We plaint our national tree"















































## The first year activities of C.A.R.E. - exhibition in KDK Krapkowice





## **Exhibition in Local Goverment**