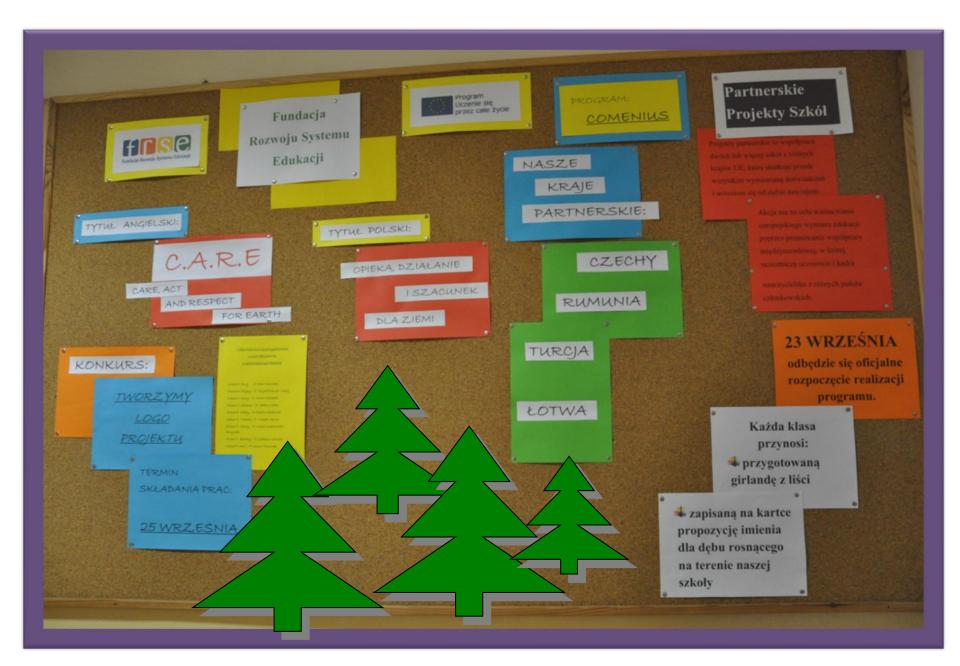

#### Our oak "TUWIMEK"





# We choose the logo of our project



## Trip to "Kraina Sw. Anny"





# We visit nature reserve













# We have art lessons with Mrs. Di Maggio





















### **Art exhibition**





# The week of The national tree"











#### Zasady quizu

- Osoba, która zna odpowiedź podnosi rękę do góry
- Nie krzyczymy na głos odpowiedzi
- Za dobrą odpowiedz dostaje sie 1 punkt
- Jeśli kto odpowie źle to pytamy kolejna osobe
- Na odpowiedź jest 10 sekund





#### Summary of the competition "Collect chestnuts and acorns"



# Our works on the exhibition – KDK Krapkowice











### Performance

















#### Happening "We plaint our national tree"















































## The first year activities of C.A.