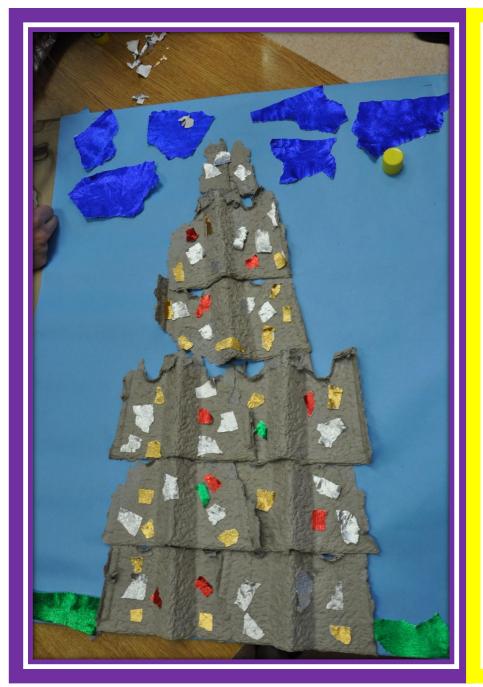

#### Our oak "TUWIMEK"





# We choose the logo of our project



## Trip to "Kraina Sw. Anny"





# We visit nature reserve













# We have art lessons with Mrs. Di Maggio





















### **Art exhibition**





# The week of The national tree"











#### Zasady quizu

- Osoba, która zna odpowiedź podnosi rękę do góry
- Nie krzyczymy na głos odpowiedzi
- Za dobrą odpowiedz dostaje sie 1 punkt
- Jeśli kto odpowie źle to pytamy kolejna osobe
- Na odpowiedź jest 10 sekund





#### Summary of the competition "Collect chestnuts and acorns"



# Our works on the exhibition – KDK Krapkowice











### Performance

















#### Happening "We plaint our national tree"















































## The first year activities of C.A.R.E. - exhibition in KDK Krapkowice





## **Exhibition in Local Goverment**