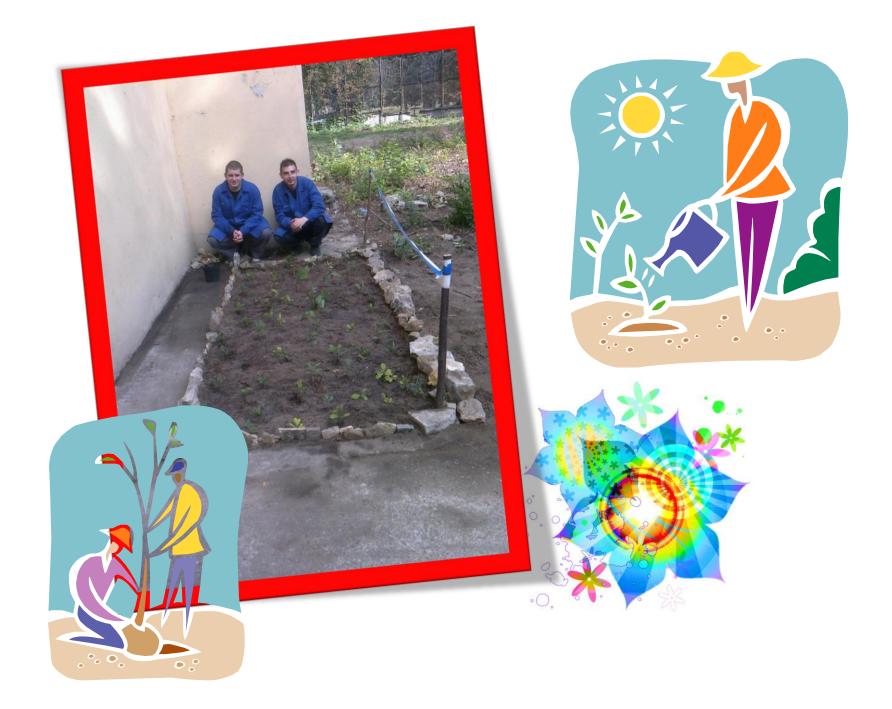

nny"





# We visit nature reserve













# We have art lessons with Mrs. Di Maggio





















### **Art exhibition**





# The week of The national tree"











#### Zasady quizu

- Osoba, która zna odpowiedź podnosi rękę do góry
- Nie krzyczymy na głos odpowiedzi
- Za dobrą odpowiedz dostaje sie 1 punkt
- Jeśli kto odpowie źle to pytamy kolejna osobe
- Na odpowiedź jest 10 sekund





#### Summary of the competition "Collect chestnuts and acorns"



# Our works on the exhibition – KDK Krapkowice











### Performance

















#### Happening "We plaint our national tree"















































## The first year activities of C.A.R.E. - exhibition in KDK Krapkowice





## **Exhibition in Local Goverment**