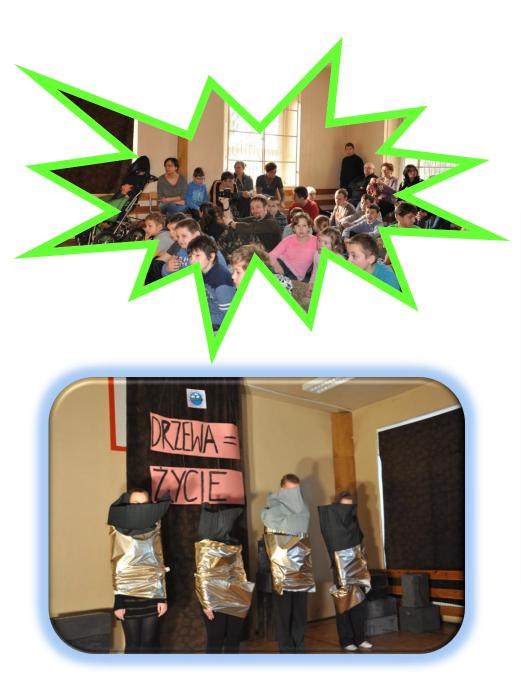

#### Our oak "TUWIMEK"





# We choose the logo of our project



## Trip to "Kraina Sw. Anny"





# We visit nature reserve













# We have art lessons with Mrs. Di Maggio





















### **Art exhibition**





# The week of The national tree"











#### Zasady quizu

- Osoba, która zna odpowiedź podnosi rękę do góry
- Nie krzyczymy na głos odpowiedzi
- Za dobrą odpowiedz dostaje sie 1 punkt
- Jeśli kto odpowie źle to pytamy kolejna osobe
- Na odpowiedź jest 10 sekund





#### Summary of the competition "Collect chestnuts and acorns"



# Our works on the exhibition – KDK Krapkowice











### Performance

















#### Happening "We plaint our national tree"















































## The first year activities of C.A.R.E. - exhibition in KDK Krapkowice





## **Exhibition in Local Goverment**