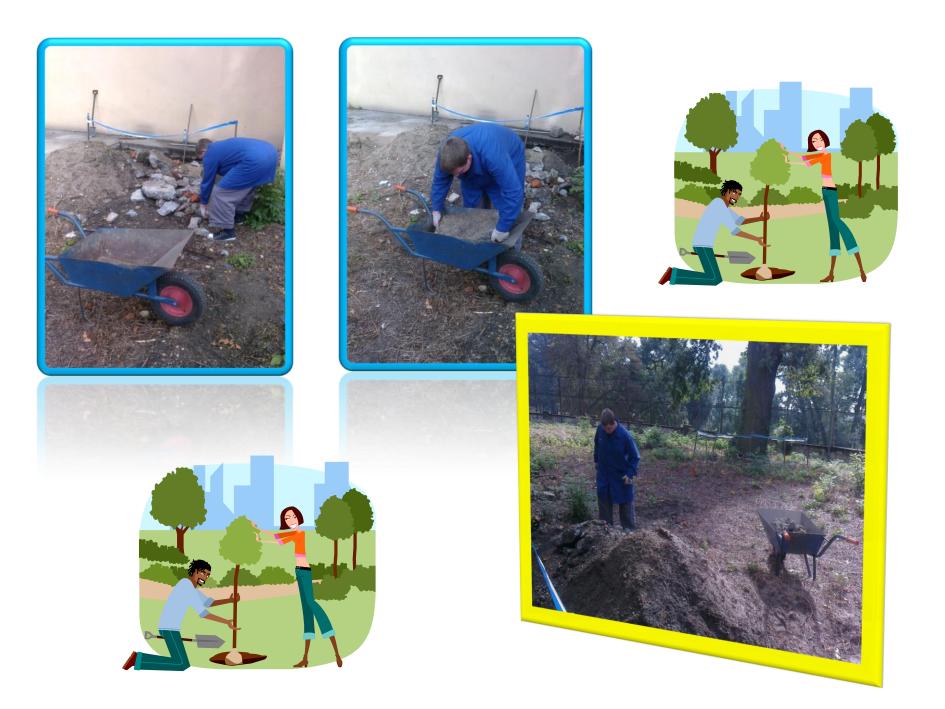

Kraina Sw. Anny"





# We visit nature reserve













# We have art lessons with Mrs. Di Maggio





















### **Art exhibition**





# The week of The national tree"











#### Zasady quizu

- Osoba, która zna odpowiedź podnosi rękę do góry
- Nie krzyczymy na głos odpowiedzi
- Za dobrą odpowiedz dostaje sie 1 punkt
- Jeśli kto odpowie źle to pytamy kolejna osobe
- Na odpowiedź jest 10 sekund





#### Summary of the competition "Collect chestnuts and acorns"



# Our works on the exhibition – KDK Krapkowice











### Performance

















#### Happening "We plaint our national tree"















































## The first year activities of C.A.R.E. - exhibition in KDK Krapkowice





## **Exhibition in Local Goverment**