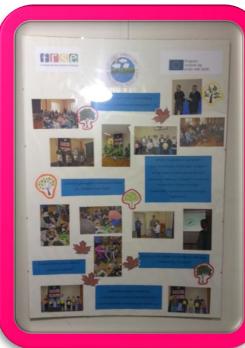

#### Our oak "TUWIMEK"





# We choose the logo of our project



## Trip to "Kraina Sw. Anny"





# We visit nature reserve













# We have art lessons with Mrs. Di Maggio





















### **Art exhibition**





# The week of The national tree"











#### Zasady quizu

- Osoba, która zna odpowiedź podnosi rękę do góry
- Nie krzyczymy na głos odpowiedzi
- Za dobrą odpowiedz dostaje sie 1 punkt
- Jeśli kto odpowie źle to pytamy kolejna osobe
- Na odpowiedź jest 10 sekund





#### Summary of the competition "Collect chestnuts and acorns"



# Our works on the exhibition – KDK Krapkowice











### Performance

















#### Happening "We plaint our national tree"















































## The first year activities of C.A.R.E. - exhibition in KDK Krapkowice





## **Exhibition in Local Goverment**