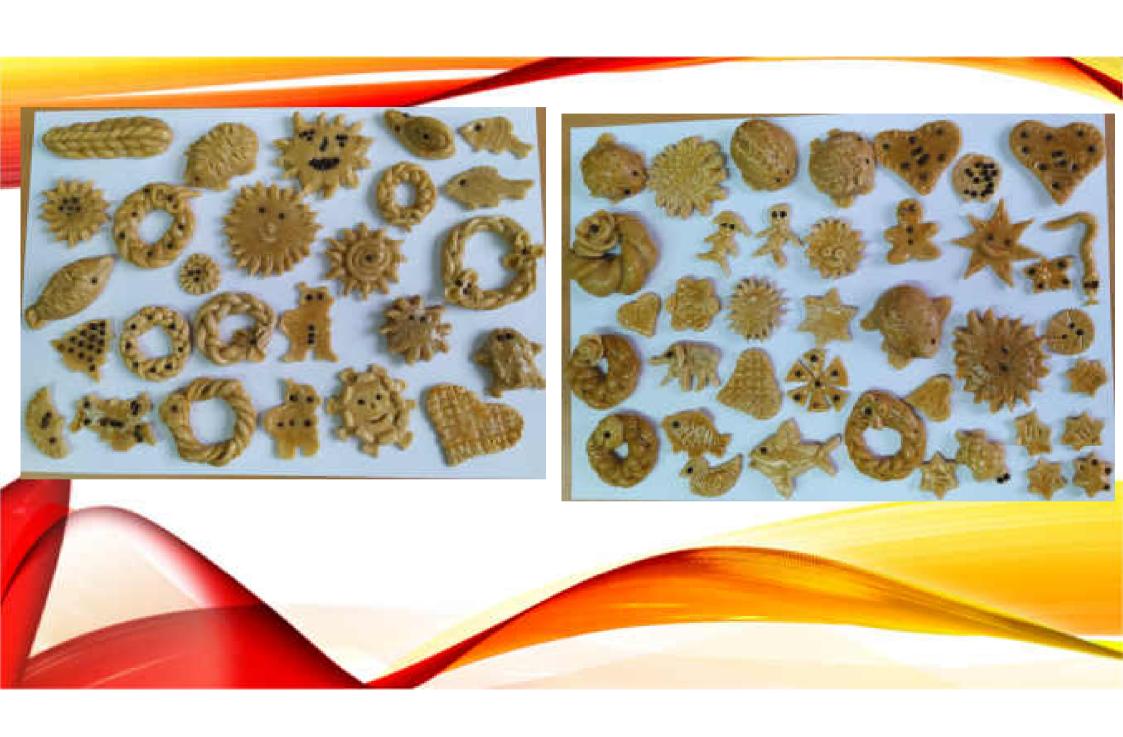

FOR FURTHER WORK WITH THE FINISHED DOUGH, PREPARE A WOODEN ROLL OR BAKING PAPER. IT IS BETTER TO SPRINKLE THE WORK SURFACE LIGHTLY WITH FLOUR SO THAT THE DOUGH DOES NOT STICK TO THE SURFACE. ALWAYS LEAVE THE DOUGH THAT YOU WILL NOT WORK WITH WRAPPED IN PLASTIC WRAP. THIS WILL PREVENT IT FROM DRYING OUT.

CONNECT THE INDIVIDUAL PARTS OF THE FORMED DOUGH WITH WATER. APPLY A LITTLE WATER WITH A BRUSH OR FINGER TO THE PLACES YOU WANT TO CONNECT. IF YOU DO NOT "STICK" THE INDIVIDUAL PARTS WITH WATER, THEY COULD FALL OFF DURING DRYING.