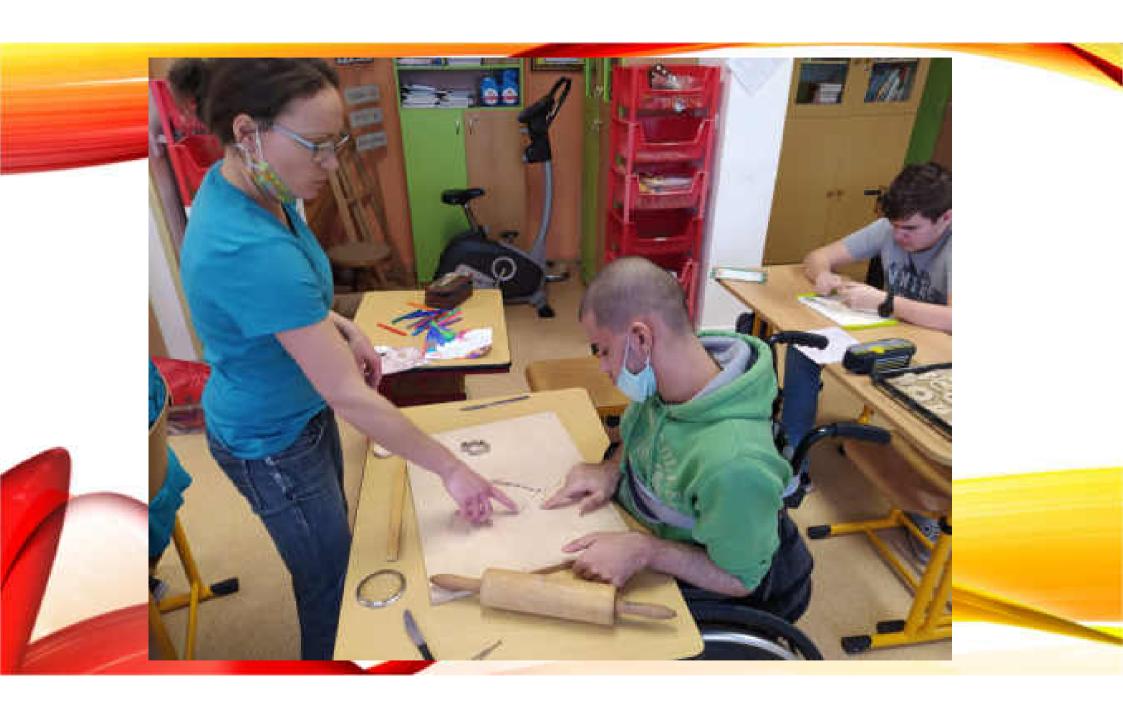

FOR FURTHER WORK WITH THE FINISHED DOUGH, PREPARE A WOODEN ROLL OR BAKING PAPER. IT IS BETTER TO SPRINKLE THE WORK SURFACE LIGHTLY WITH FLOUR SO THAT THE DOUGH DOES NOT STICK TO THE SURFACE. ALWAYS LEAVE THE DOUGH THAT YOU WILL NOT WORK WITH WRAPPED IN PLASTIC WRAP. THIS WILL PREVENT IT FROM DRYING OUT.

CONNECT THE INDIVIDUAL PARTS OF THE FORMED DOUGH WITH WATER. APPLY A LITTLE WATER WITH A BRUSH OR FINGER TO THE PLACES YOU WANT TO CONNECT. IF YOU DO NOT "STICK" THE INDIVIDUAL PARTS WITH WATER, THEY COULD FALL OFF DURING DRYING.