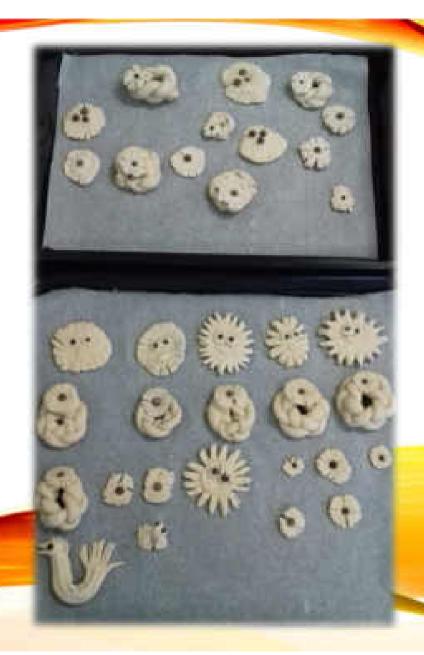

FOR FURTHER WORK WITH THE FINISHED DOUGH, PREPARE A WOODEN ROLL OR BAKING PAPER. IT IS BETTER TO SPRINKLE THE WORK SURFACE LIGHTLY WITH FLOUR SO THAT THE DOUGH DOES NOT STICK TO THE SURFACE. ALWAYS LEAVE THE DOUGH THAT YOU WILL NOT WORK WITH WRAPPED IN PLASTIC WRAP. THIS WILL PREVENT IT FROM DRYING OUT.

CONNECT THE INDIVIDUAL PARTS OF THE FORMED DOUGH WITH WATER. APPLY A LITTLE WATER WITH A BRUSH OR FINGER TO THE PLACES YOU WANT TO CONNECT. IF YOU DO NOT "STICK" THE INDIVIDUAL PARTS WITH WATER, THEY COULD FALL OFF DURING DRYING.