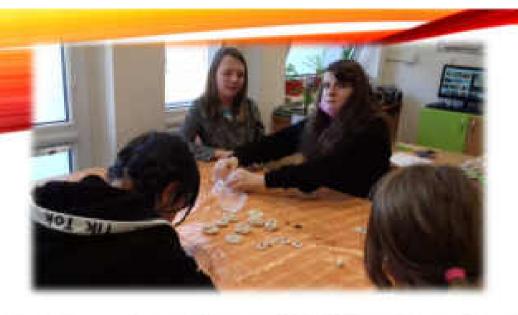

FOR FURTHER WORK WITH THE FINISHED DOUGH, PREPARE A WOODEN ROLL OR BAKING PAPER. IT IS BETTER TO SPRINKLE THE WORK SURFACE LIGHTLY WITH FLOUR SO THAT THE DOUGH DOES NOT STICK TO THE SURFACE. ALWAYS LEAVE THE DOUGH THAT YOU WILL NOT WORK WITH WRAPPED IN PLASTIC WRAP. THIS WILL PREVENT IT FROM DRYING OUT.

CONNECT THE INDIVIDUAL PARTS OF THE FORMED DOUGH WITH WATER. APPLY A LITTLE WATER WITH A BRUSH OR FINGER TO THE PLACES YOU WANT TO CONNECT. IF YOU DO NOT "STICK" THE INDIVIDUAL PARTS WITH WATER, THEY COULD FALL OFF DURING DRYING.