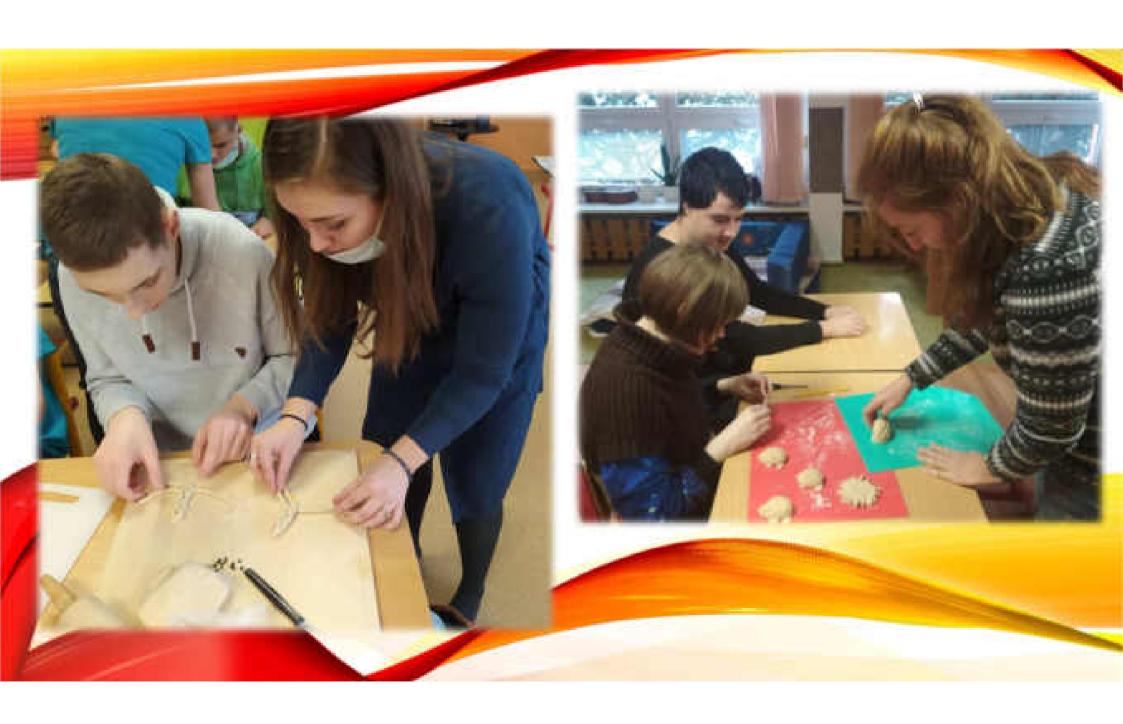

FOR FURTHER WORK WITH THE FINISHED DOUGH, PREPARE A WOODEN ROLL OR BAKING PAPER. IT IS BETTER TO SPRINKLE THE WORK SURFACE LIGHTLY WITH FLOUR SO THAT THE DOUGH DOES NOT STICK TO THE SURFACE. ALWAYS LEAVE THE DOUGH THAT YOU WILL NOT WORK WITH WRAPPED IN PLASTIC WRAP. THIS WILL PREVENT IT FROM DRYING OUT.

CONNECT THE INDIVIDUAL PARTS OF THE FORMED DOUGH WITH WATER. APPLY A LITTLE WATER WITH A BRUSH OR FINGER TO THE PLACES YOU WANT TO CONNECT. IF YOU DO NOT "STICK" THE INDIVIDUAL PARTS WITH WATER, THEY COULD FALL OFF DURING DRYING.