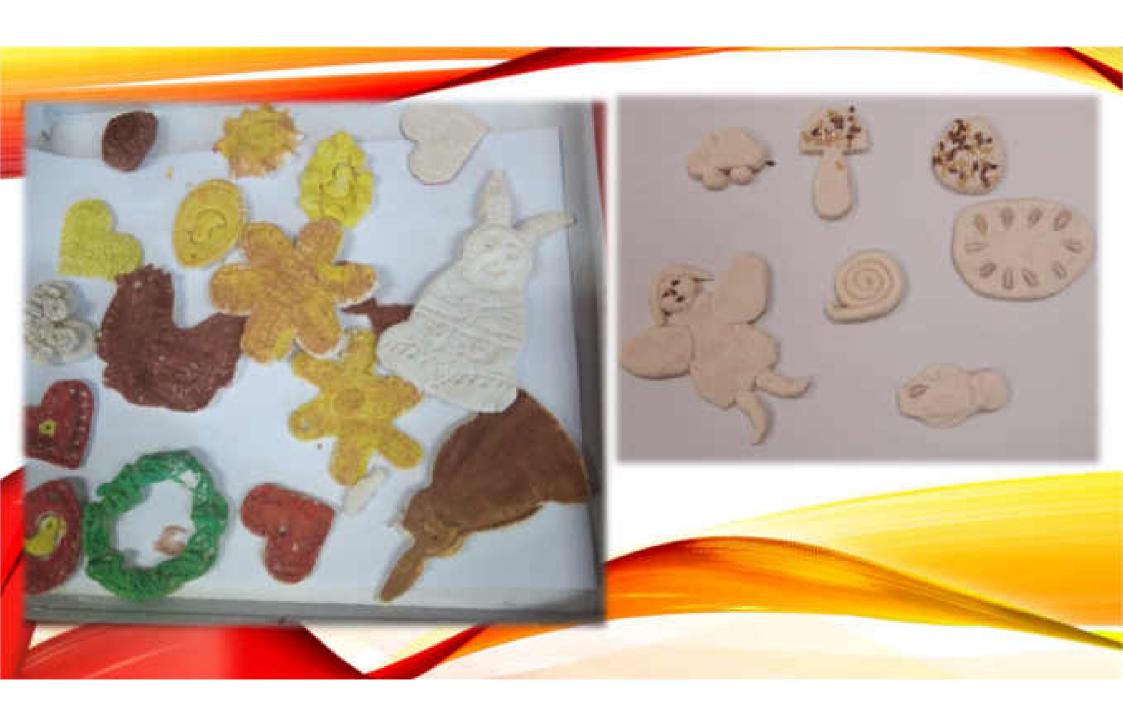

FOR FURTHER WORK WITH THE FINISHED DOUGH, PREPARE A WOODEN ROLL OR BAKING PAPER. IT IS BETTER TO SPRINKLE THE WORK SURFACE LIGHTLY WITH FLOUR SO THAT THE DOUGH DOES NOT STICK TO THE SURFACE. ALWAYS LEAVE THE DOUGH THAT YOU WILL NOT WORK WITH WRAPPED IN PLASTIC WRAP. THIS WILL PREVENT IT FROM DRYING OUT.

CONNECT THE INDIVIDUAL PARTS OF THE FORMED DOUGH WITH WATER. APPLY A LITTLE WATER WITH A BRUSH OR FINGER TO THE PLACES YOU WANT TO CONNECT. IF YOU DO NOT "STICK" THE INDIVIDUAL PARTS WITH WATER, THEY COULD FALL OFF DURING DRYING.