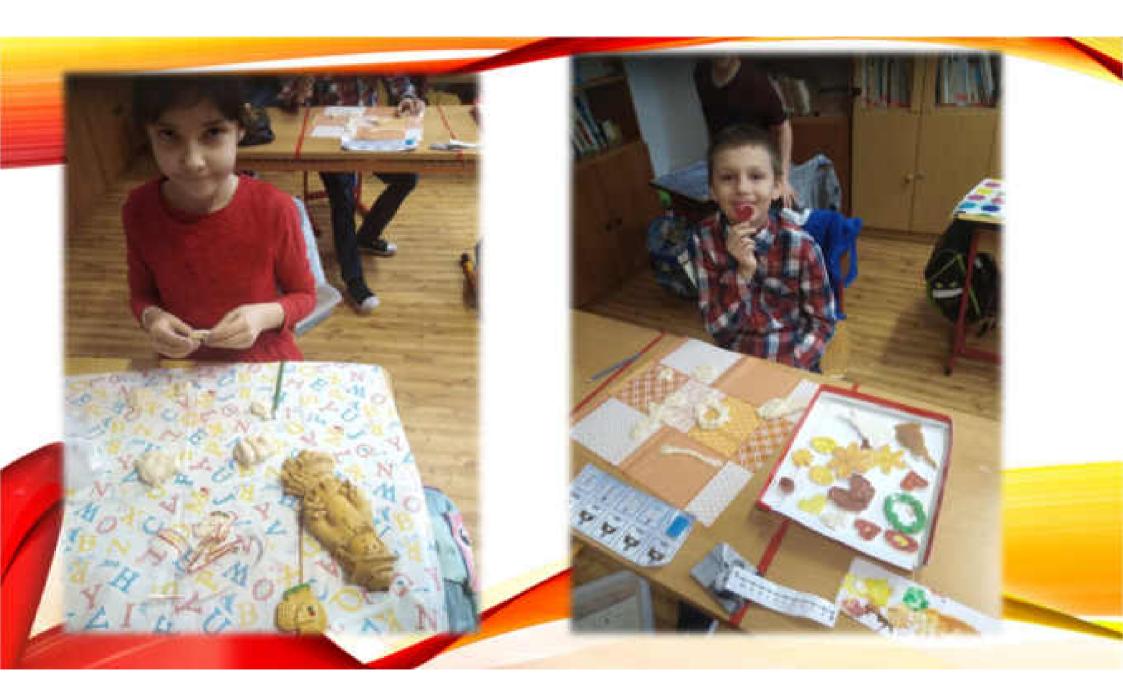

FOR FURTHER WORK WITH THE FINISHED DOUGH, PREPARE A WOODEN ROLL OR BAKING PAPER. IT IS BETTER TO SPRINKLE THE WORK SURFACE LIGHTLY WITH FLOUR SO THAT THE DOUGH DOES NOT STICK TO THE SURFACE. ALWAYS LEAVE THE DOUGH THAT YOU WILL NOT WORK WITH WRAPPED IN PLASTIC WRAP. THIS WILL PREVENT IT FROM DRYING OUT.

CONNECT THE INDIVIDUAL PARTS OF THE FORMED DOUGH WITH WATER. APPLY A LITTLE WATER WITH A BRUSH OR FINGER TO THE PLACES YOU WANT TO CONNECT. IF YOU DO NOT "STICK" THE INDIVIDUAL PARTS WITH WATER, THEY COULD FALL OFF DURING DRYING.