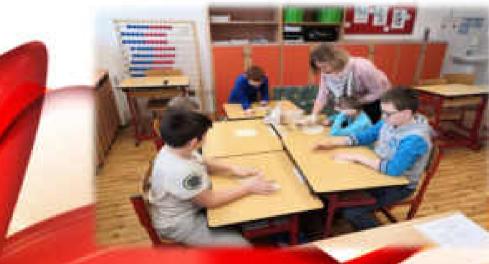

FOR FURTHER WORK WITH THE FINISHED DOUGH, PREPARE A WOODEN ROLL OR BAKING PAPER. IT IS BETTER TO SPRINKLE THE WORK SURFACE LIGHTLY WITH FLOUR SO THAT THE DOUGH DOES NOT STICK TO THE SURFACE. ALWAYS LEAVE THE DOUGH THAT YOU WILL NOT WORK WITH WRAPPED IN PLASTIC WRAP. THIS WILL PREVENT IT FROM DRYING OUT.

CONNECT THE INDIVIDUAL PARTS OF THE FORMED DOUGH WITH WATER. APPLY A LITTLE WATER WITH A BRUSH OR FINGER TO THE PLACES YOU WANT TO CONNECT. IF YOU DO NOT "STICK" THE INDIVIDUAL PARTS WITH WATER, THEY COULD FALL OFF DURING DRYING.