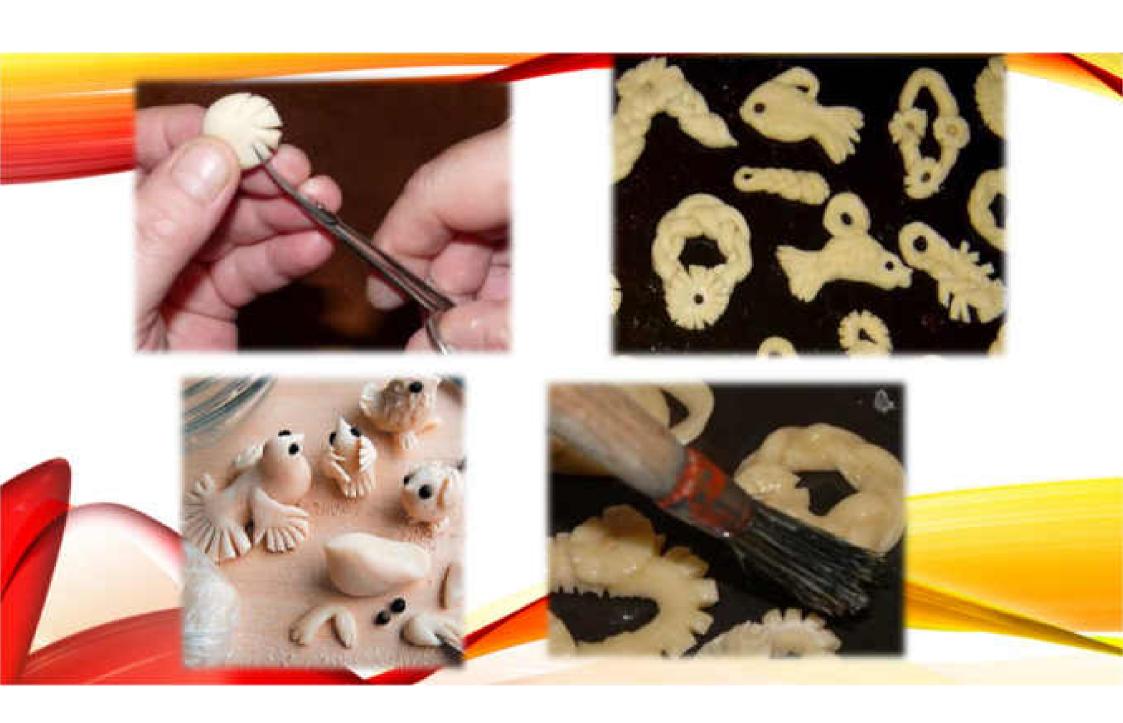

CONNECT THE INDIVIDUAL PARTS OF THE FORMED DOUGH WITH WATER. APPLY A LITTLE WATER WITH A BRUSH OR FINGER TO THE PLACES YOU WANT TO CONNECT. IF YOU DO NOT "STICK" THE INDIVIDUAL PARTS WITH WATER, THEY COULD FALL OFF DURING DRYING.