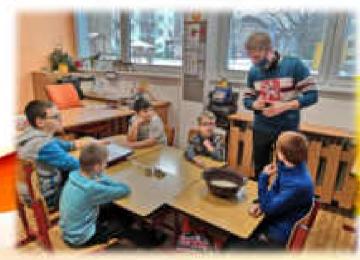

FOR FURTHER WORK WITH THE FINISHED DOUGH, PREPARE A WOODEN ROLL OR BAKING PAPER. IT IS BETTER TO SPRINKLE THE WORK SURFACE LIGHTLY WITH FLOUR SO THAT THE DOUGH DOES NOT STICK TO THE SURFACE. ALWAYS LEAVE THE DOUGH THAT YOU WILL NOT WORK WITH WRAPPED IN PLASTIC WRAP. THIS WILL PREVENT IT FROM DRYING OUT.

CONNECT THE INDIVIDUAL PARTS OF THE FORMED DOUGH WITH WATER. APPLY A LITTLE WATER WITH A BRUSH OR FINGER TO THE PLACES YOU WANT TO CONNECT. IF YOU DO NOT "STICK" THE INDIVIDUAL PARTS WITH WATER, THEY COULD FALL OFF DURING DRYING.