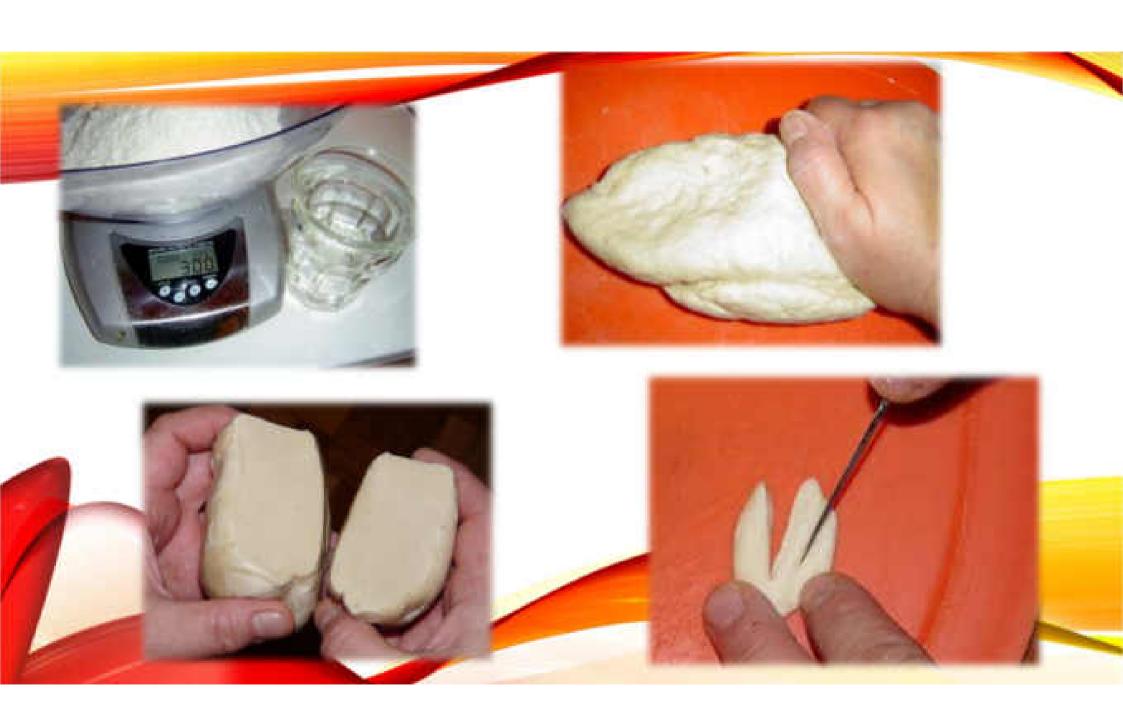

FOR FURTHER WORK WITH THE FINISHED DOUGH, PREPARE A WOODEN ROLL OR BAKING PAPER. IT IS BETTER TO SPRINKLE THE WORK SURFACE LIGHTLY WITH FLOUR SO THAT THE DOUGH DOES NOT STICK TO THE SURFACE. ALWAYS LEAVE THE DOUGH THAT YOU WILL NOT WORK WITH WRAPPED IN PLASTIC WRAP. THIS WILL PREVENT IT FROM DRYING OUT.

CONNECT THE INDIVIDUAL PARTS OF THE FORMED DOUGH WITH WATER. APPLY A LITTLE WATER WITH A BRUSH OR FINGER TO THE PLACES YOU WANT TO CONNECT. IF YOU DO NOT "STICK" THE INDIVIDUAL PARTS WITH WATER, THEY COULD FALL OFF DURING DRYING.