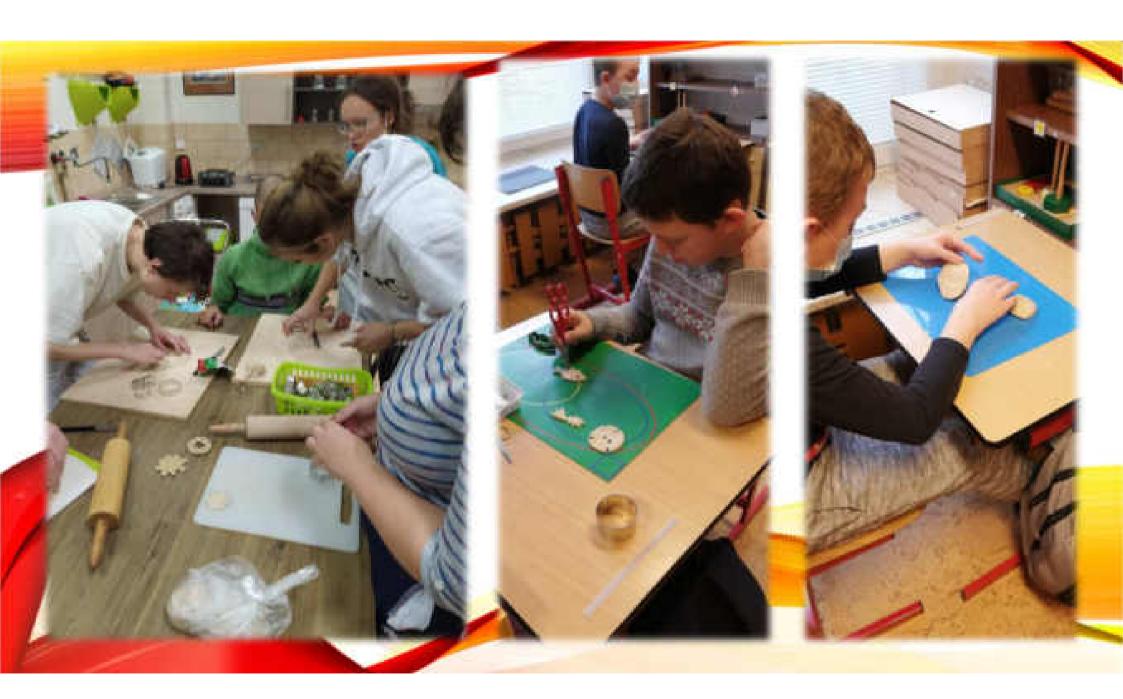

FOR FURTHER WORK WITH THE FINISHED DOUGH, PREPARE A WOODEN ROLL OR BAKING PAPER. IT IS BETTER TO SPRINKLE THE WORK SURFACE LIGHTLY WITH FLOUR SO THAT THE DOUGH DOES NOT STICK TO THE SURFACE. ALWAYS LEAVE THE DOUGH THAT YOU WILL NOT WORK WITH WRAPPED IN PLASTIC WRAP. THIS WILL PREVENT IT FROM DRYING OUT.

CONNECT THE INDIVIDUAL PARTS OF THE FORMED DOUGH WITH WATER. APPLY A LITTLE WATER WITH A BRUSH OR FINGER TO THE PLACES YOU WANT TO CONNECT. IF YOU DO NOT "STICK" THE INDIVIDUAL PARTS WITH WATER, THEY COULD FALL OFF DURING DRYING.