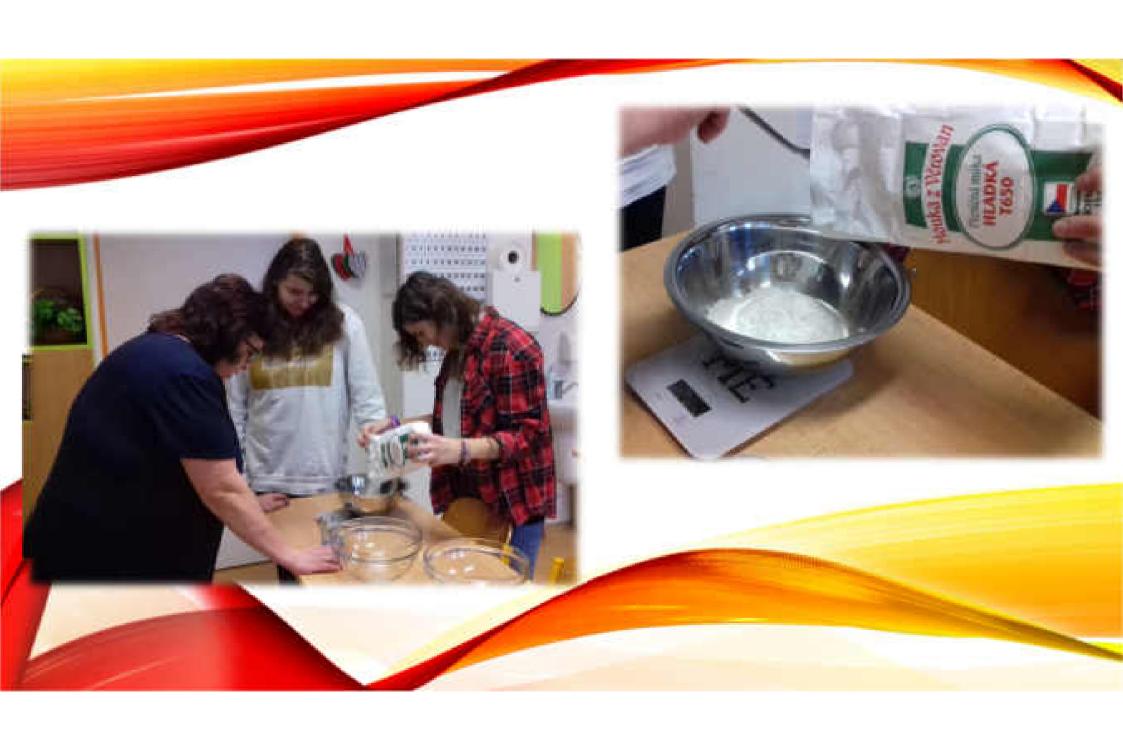

FOR FURTHER WORK WITH THE FINISHED DOUGH, PREPARE A WOODEN ROLL OR BAKING PAPER. IT IS BETTER TO SPRINKLE THE WORK SURFACE LIGHTLY WITH FLOUR SO THAT THE DOUGH DOES NOT STICK TO THE SURFACE. ALWAYS LEAVE THE DOUGH THAT YOU WILL NOT WORK WITH WRAPPED IN PLASTIC WRAP. THIS WILL PREVENT IT FROM DRYING OUT.