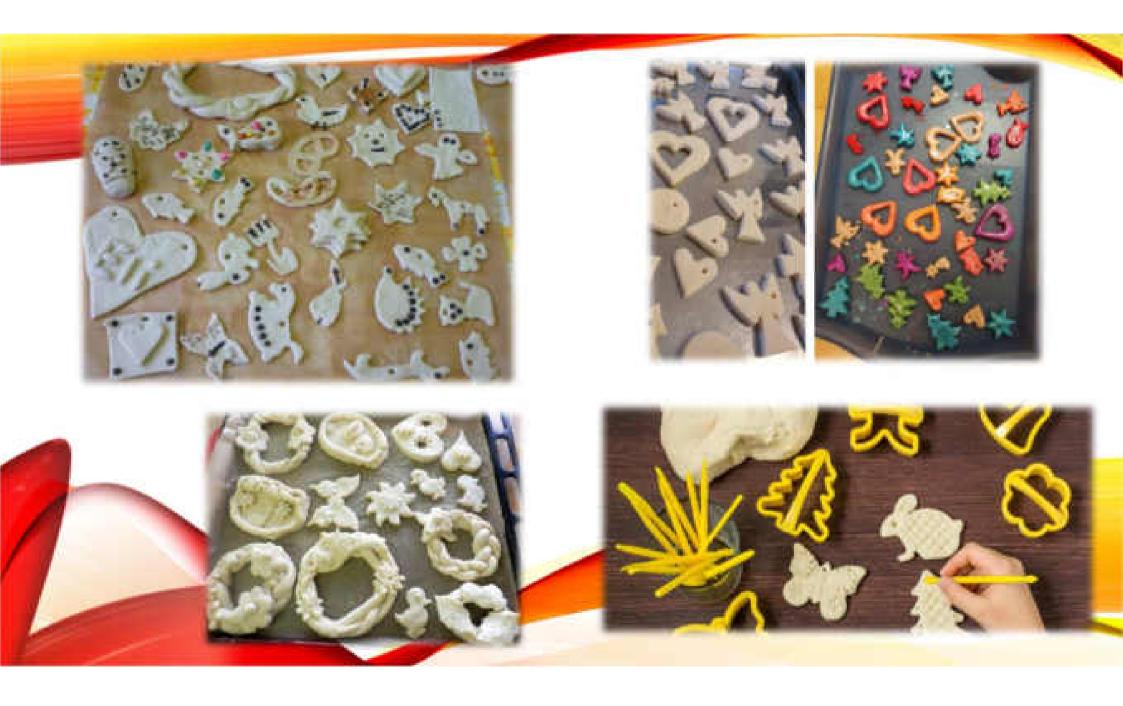

FOR FURTHER WORK WITH THE FINISHED DOUGH, PREPARE A WOODEN ROLL OR BAKING PAPER. IT IS BETTER TO SPRINKLE THE WORK SURFACE LIGHTLY WITH FLOUR SO THAT THE DOUGH DOES NOT STICK TO THE SURFACE. ALWAYS LEAVE THE DOUGH THAT YOU WILL NOT WORK WITH WRAPPED IN PLASTIC WRAP. THIS WILL PREVENT IT FROM DRYING OUT.

CONNECT THE INDIVIDUAL PARTS OF THE FORMED DOUGH WITH WATER. APPLY A LITTLE WATER WITH A BRUSH OR FINGER TO THE PLACES YOU WANT TO CONNECT. IF YOU DO NOT "STICK" THE INDIVIDUAL PARTS WITH WATER, THEY COULD FALL OFF DURING DRYING.