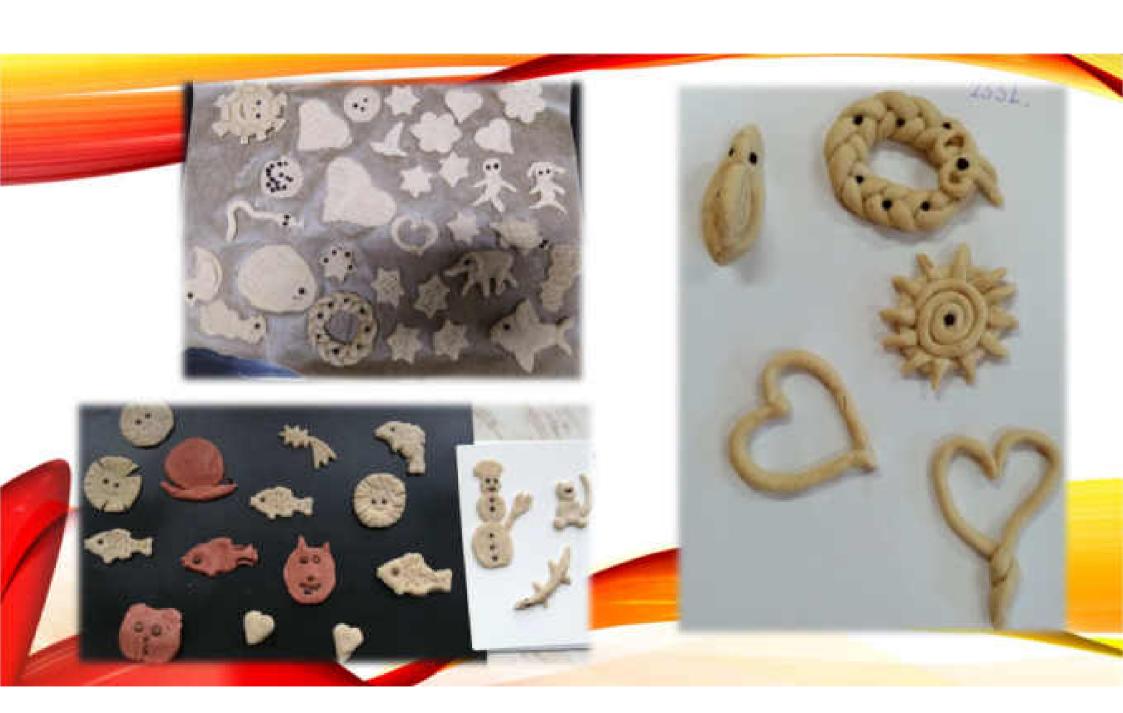

FOR FURTHER WORK WITH THE FINISHED DOUGH, PREPARE A WOODEN ROLL OR BAKING PAPER. IT IS BETTER TO SPRINKLE THE WORK SURFACE LIGHTLY WITH FLOUR SO THAT THE DOUGH DOES NOT STICK TO THE SURFACE. ALWAYS LEAVE THE DOUGH THAT YOU WILL NOT WORK WITH WRAPPED IN PLASTIC WRAP. THIS WILL PREVENT IT FROM DRYING OUT.

CONNECT THE INDIVIDUAL PARTS OF THE FORMED DOUGH WITH WATER. APPLY A LITTLE WATER WITH A BRUSH OR FINGER TO THE PLACES YOU WANT TO CONNECT. IF YOU DO NOT "STICK" THE INDIVIDUAL PARTS WITH WATER, THEY COULD FALL OFF DURING DRYING.