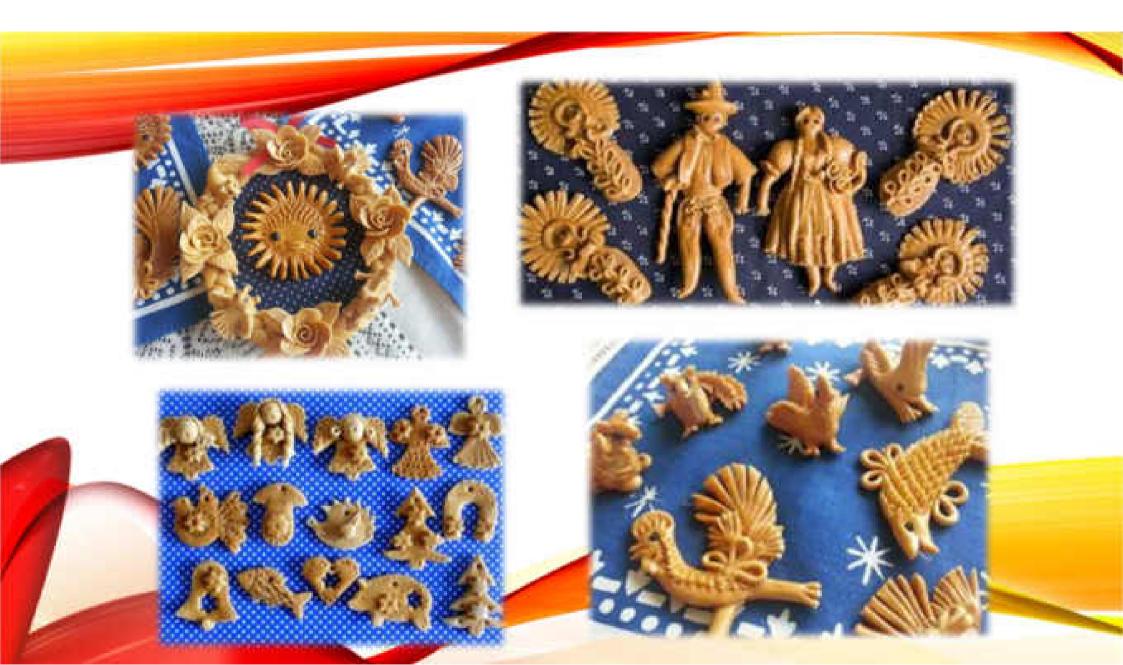

24. 2. 2021





## TO THE CREATIVE WORKSHOP FROM VIZOVICE DOUGH

OF THE ERASMUS+ PROJECT "WE! ABOUT US, FOR US AND NOT ONLY FOR US",
HOSTED BY STŘEDNÍ ŠKOLA, ZÁKLADNÍ ŠKOLA A MATEŘSKÁ ŠKOLA, FRÝDEK – MÍSTEK, PŘÍSPĚVKOVÁ ORGANIZACE,
THE CZECH REPUBLIC, IN FEBRUARY, 24TH, 2021 AT 10:00 AM AT THE TEAMS PLATFORM ONLINE MEETING.



























































































FOR FURTHER WORK WITH THE FINISHED DOUGH, PREPARE A WOODEN ROLL OR BAKING PAPER. IT IS BETTER TO SPRINKLE THE WORK SURFACE LIGHTLY WITH FLOUR SO THAT THE DOUGH DOES NOT STICK TO THE SURFACE. ALWAYS LEAVE THE DOUGH THAT YOU WILL NOT WORK WITH WRAPPED IN PLASTIC WRAP. THIS WILL PREVENT IT FROM DRYING OUT.

CONNECT THE INDIVIDUAL PARTS OF THE FORMED DOUGH WITH WATER. APPLY A LITTLE WATER WITH A BRUSH OR FINGER TO THE PLACES YOU WANT TO CONNECT. IF YOU DO NOT "STICK" THE INDIVIDUAL PARTS WITH WATER, THEY COULD FALL OFF DURING DRYING.