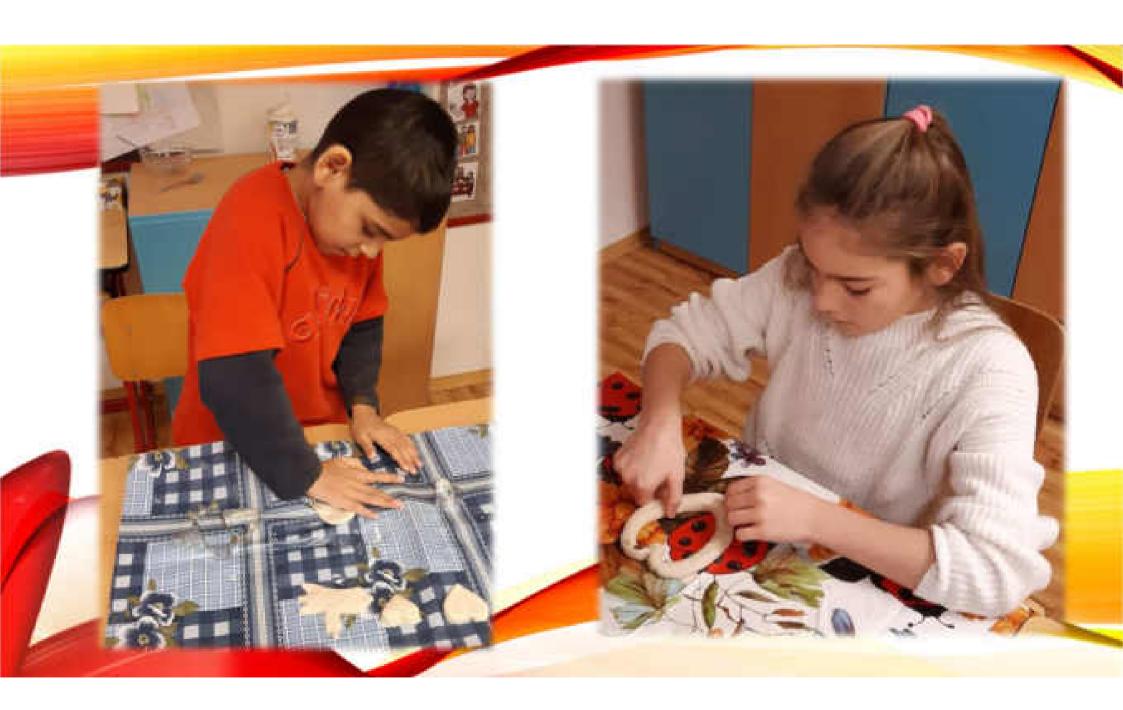

FOR FURTHER WORK WITH THE FINISHED DOUGH, PREPARE A WOODEN ROLL OR BAKING PAPER. IT IS BETTER TO SPRINKLE THE WORK SURFACE LIGHTLY WITH FLOUR SO THAT THE DOUGH DOES NOT STICK TO THE SURFACE. ALWAYS LEAVE THE DOUGH THAT YOU WILL NOT WORK WITH WRAPPED IN PLASTIC WRAP. THIS WILL PREVENT IT FROM DRYING OUT.

CONNECT THE INDIVIDUAL PARTS OF THE FORMED DOUGH WITH WATER. APPLY A LITTLE WATER WITH A BRUSH OR FINGER TO THE PLACES YOU WANT TO CONNECT. IF YOU DO NOT "STICK" THE INDIVIDUAL PARTS WITH WATER, THEY COULD FALL OFF DURING DRYING.