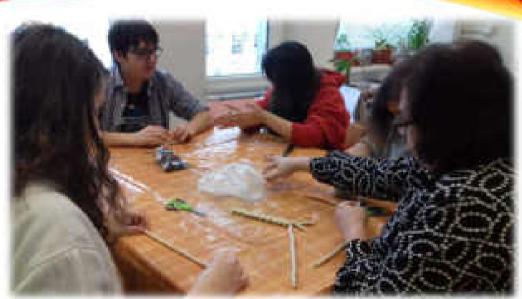

CONNECT THE INDIVIDUAL PARTS OF THE FORMED DOUGH WITH WATER. APPLY A LITTLE WATER WITH A BRUSH OR FINGER TO THE PLACES YOU WANT TO CONNECT. IF YOU DO NOT "STICK" THE INDIVIDUAL PARTS WITH WATER, THEY COULD FALL OFF DURING DRYING.