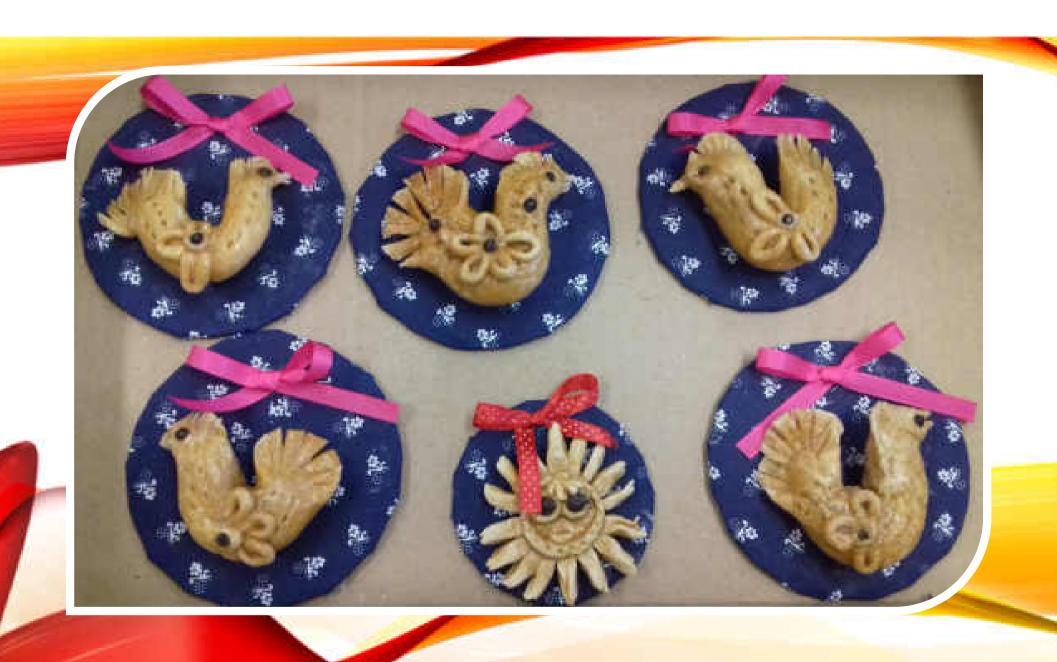

FOR FURTHER WORK WITH THE FINISHED DOUGH, PREPARE A WOODEN ROLL OR BAKING PAPER. IT IS BETTER TO SPRINKLE THE WORK SURFACE LIGHTLY WITH FLOUR SO THAT THE DOUGH DOES NOT STICK TO THE SURFACE. ALWAYS LEAVE THE DOUGH THAT YOU WILL NOT WORK WITH WRAPPED IN PLASTIC WRAP. THIS WILL PREVENT IT FROM DRYING OUT.

CONNECT THE INDIVIDUAL PARTS OF THE FORMED DOUGH WITH WATER. APPLY A LITTLE WATER WITH A BRUSH OR FINGER TO THE PLACES YOU WANT TO CONNECT. IF YOU DO NOT "STICK" THE INDIVIDUAL PARTS WITH WATER, THEY COULD FALL OFF DURING DRYING.