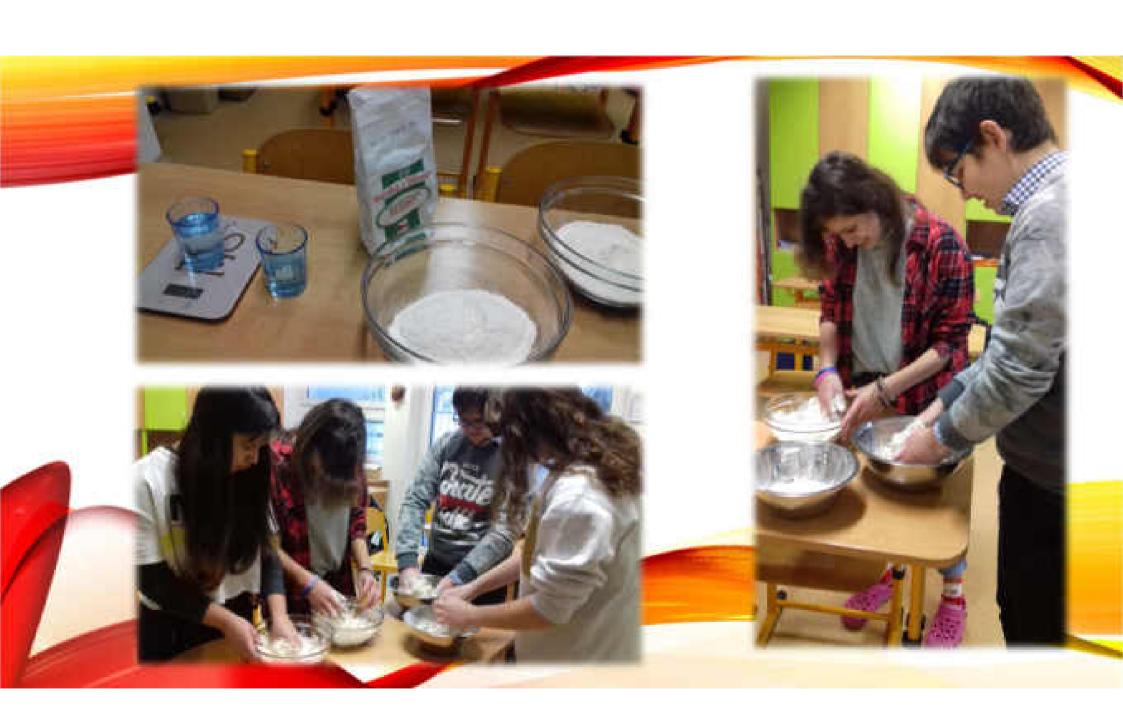

FOR FURTHER WORK WITH THE FINISHED DOUGH, PREPARE A WOODEN ROLL OR BAKING PAPER. IT IS BETTER TO SPRINKLE THE WORK SURFACE LIGHTLY WITH FLOUR SO THAT THE DOUGH DOES NOT STICK TO THE SURFACE. ALWAYS LEAVE THE DOUGH THAT YOU WILL NOT WORK WITH WRAPPED IN PLASTIC WRAP. THIS WILL PREVENT IT FROM DRYING OUT.