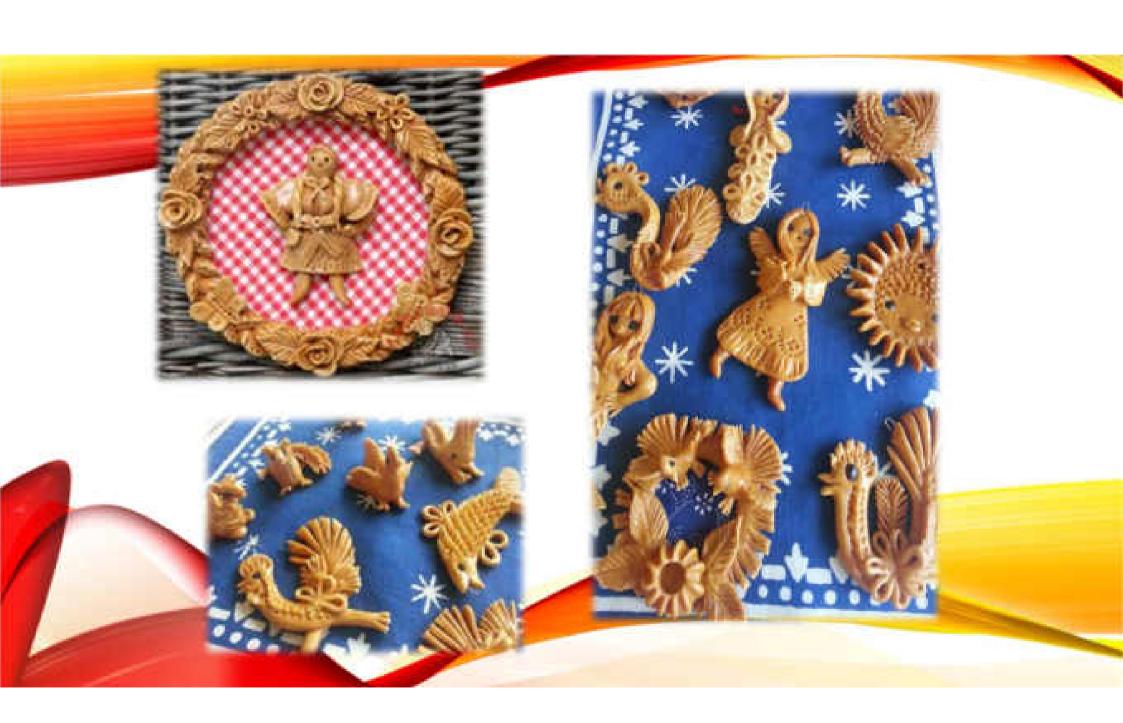

24. 2. 2021





## TO THE CREATIVE WORKSHOP FROM VIZOVICE DOUGH

OF THE ERASMUS+ PROJECT "WE! ABOUT US, FOR US AND NOT ONLY FOR US",
HOSTED BY STŘEDNÍ ŠKOLA, ZÁKLADNÍ ŠKOLA A MATEŘSKÁ ŠKOLA, FRÝDEK – MÍSTEK, PŘÍSPĚVKOVÁ ORGANIZACE,
THE CZECH REPUBLIC, IN FEBRUARY, 24TH, 2021 AT 10:00 AM AT THE TEAMS PLATFORM ONLINE MEETING.



























































































FOR FURTHER WORK WITH THE FINISHED DOUGH, PREPARE A WOODEN ROLL OR BAKING PAPER. IT IS BETTER TO SPRINKLE THE WORK SURFACE LIGHTLY WITH FLOUR SO THAT THE DOUGH DOES NOT STICK TO THE SURFACE. ALWAYS LEAVE THE DOUGH THAT YOU WILL NOT WORK WITH WRAPPED IN PLASTIC WRAP. THIS WILL PREVENT IT FROM DRYING OUT.

CONNECT THE INDIVIDUAL PARTS OF THE FORMED DOUGH WITH WATER. APPLY A LITTLE WATER WITH A BRUSH OR FINGER TO THE PLACES YOU WANT TO CONNECT. IF YOU DO NOT "STICK" THE INDIVIDUAL PARTS WITH WATER, THEY COULD FALL OFF DURING DRYING.