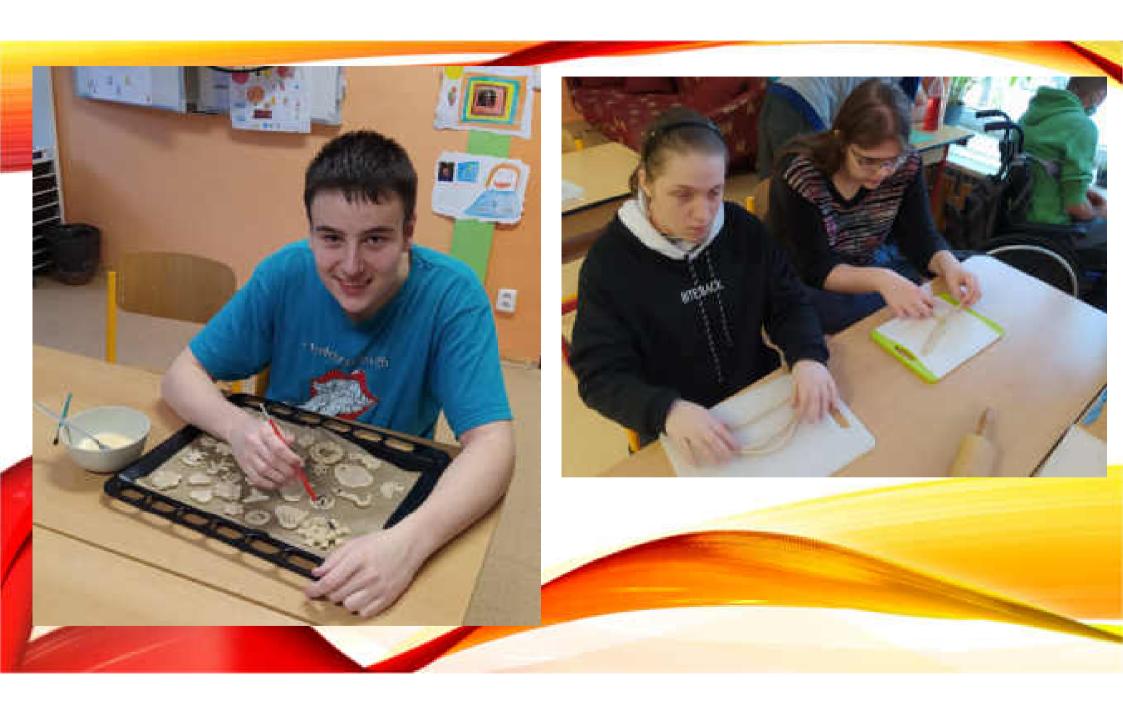

FOR FURTHER WORK WITH THE FINISHED DOUGH, PREPARE A WOODEN ROLL OR BAKING PAPER. IT IS BETTER TO SPRINKLE THE WORK SURFACE LIGHTLY WITH FLOUR SO THAT THE DOUGH DOES NOT STICK TO THE SURFACE. ALWAYS LEAVE THE DOUGH THAT YOU WILL NOT WORK WITH WRAPPED IN PLASTIC WRAP. THIS WILL PREVENT IT FROM DRYING OUT.

CONNECT THE INDIVIDUAL PARTS OF THE FORMED DOUGH WITH WATER. APPLY A LITTLE WATER WITH A BRUSH OR FINGER TO THE PLACES YOU WANT TO CONNECT. IF YOU DO NOT "STICK" THE INDIVIDUAL PARTS WITH WATER, THEY COULD FALL OFF DURING DRYING.