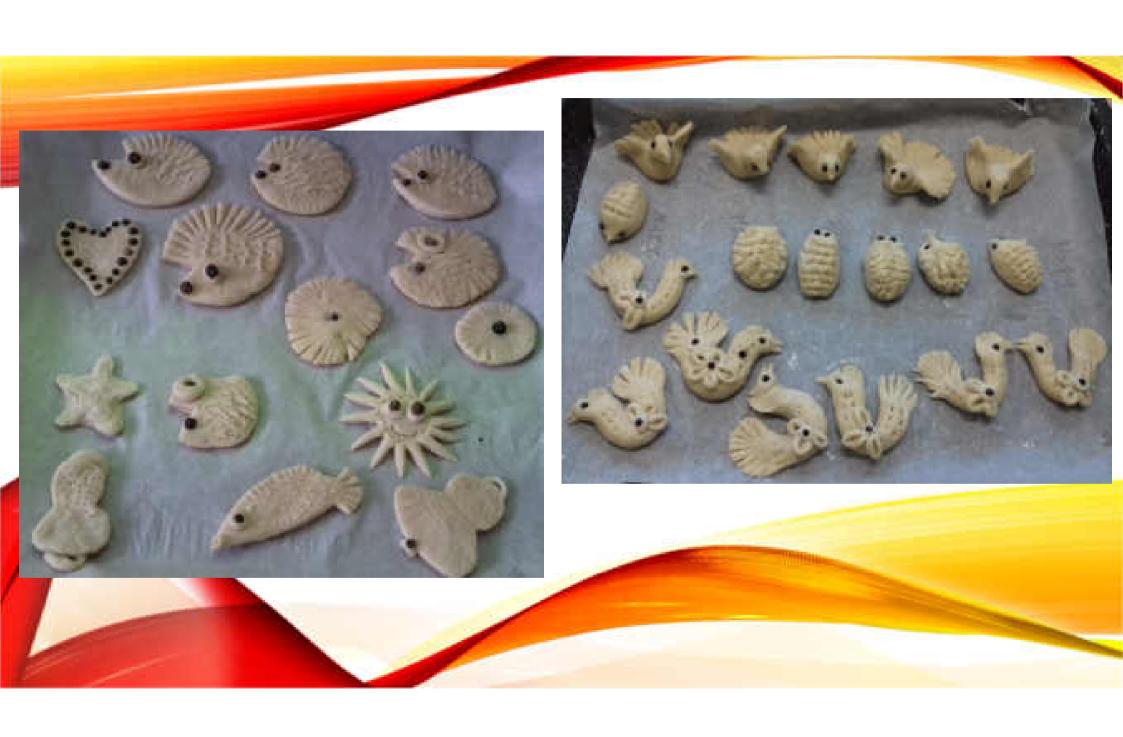

FOR FURTHER WORK WITH THE FINISHED DOUGH, PREPARE A WOODEN ROLL OR BAKING PAPER. IT IS BETTER TO SPRINKLE THE WORK SURFACE LIGHTLY WITH FLOUR SO THAT THE DOUGH DOES NOT STICK TO THE SURFACE. ALWAYS LEAVE THE DOUGH THAT YOU WILL NOT WORK WITH WRAPPED IN PLASTIC WRAP. THIS WILL PREVENT IT FROM DRYING OUT.

CONNECT THE INDIVIDUAL PARTS OF THE FORMED DOUGH WITH WATER. APPLY A LITTLE WATER WITH A BRUSH OR FINGER TO THE PLACES YOU WANT TO CONNECT. IF YOU DO NOT "STICK" THE INDIVIDUAL PARTS WITH WATER, THEY COULD FALL OFF DURING DRYING.