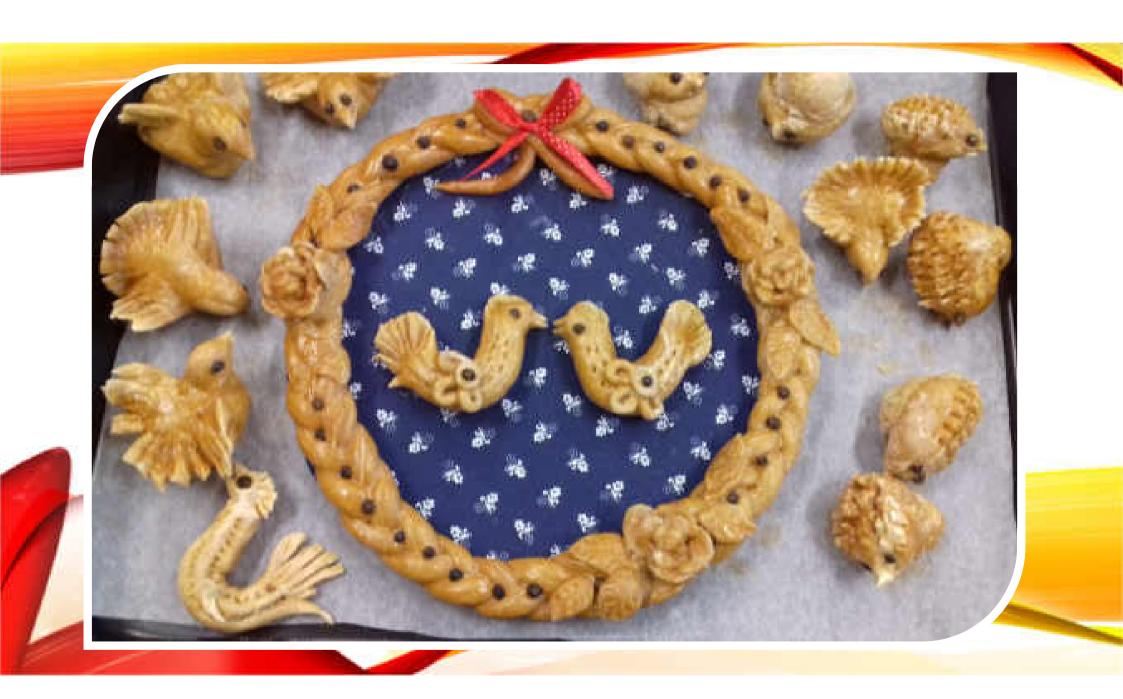

FOR FURTHER WORK WITH THE FINISHED DOUGH, PREPARE A WOODEN ROLL OR BAKING PAPER. IT IS BETTER TO SPRINKLE THE WORK SURFACE LIGHTLY WITH FLOUR SO THAT THE DOUGH DOES NOT STICK TO THE SURFACE. ALWAYS LEAVE THE DOUGH THAT YOU WILL NOT WORK WITH WRAPPED IN PLASTIC WRAP. THIS WILL PREVENT IT FROM DRYING OUT.

CONNECT THE INDIVIDUAL PARTS OF THE FORMED DOUGH WITH WATER. APPLY A LITTLE WATER WITH A BRUSH OR FINGER TO THE PLACES YOU WANT TO CONNECT. IF YOU DO NOT "STICK" THE INDIVIDUAL PARTS WITH WATER, THEY COULD FALL OFF DURING DRYING.