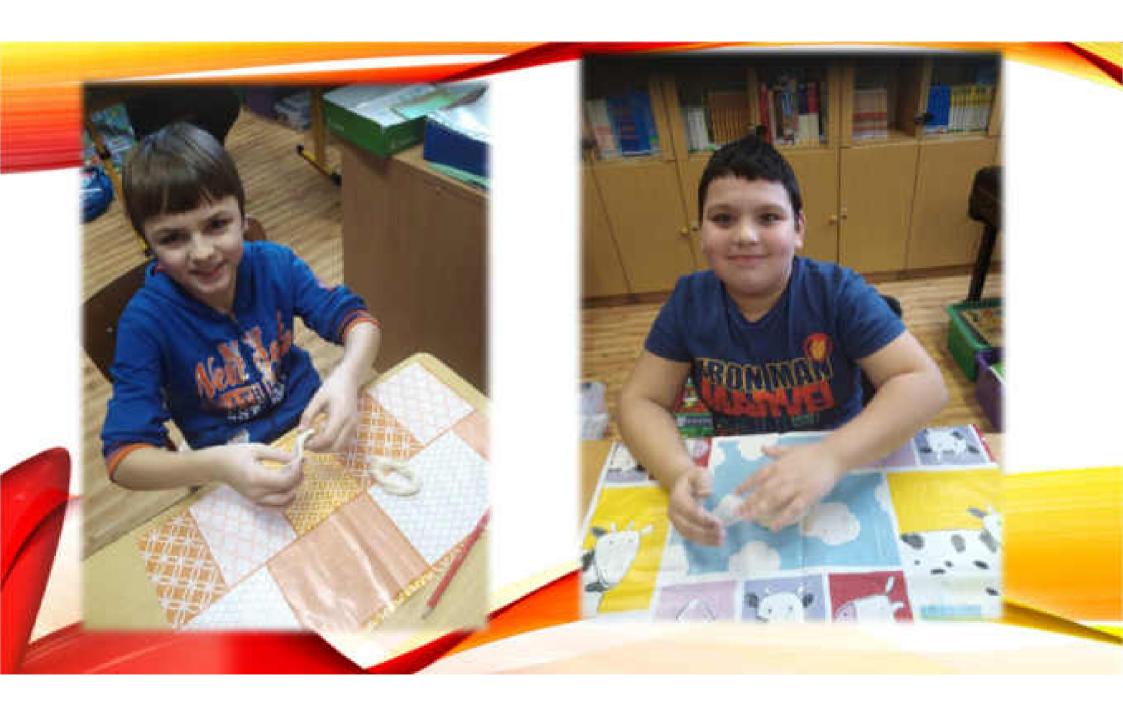

FOR FURTHER WORK WITH THE FINISHED DOUGH, PREPARE A WOODEN ROLL OR BAKING PAPER. IT IS BETTER TO SPRINKLE THE WORK SURFACE LIGHTLY WITH FLOUR SO THAT THE DOUGH DOES NOT STICK TO THE SURFACE. ALWAYS LEAVE THE DOUGH THAT YOU WILL NOT WORK WITH WRAPPED IN PLASTIC WRAP. THIS WILL PREVENT IT FROM DRYING OUT.

CONNECT THE INDIVIDUAL PARTS OF THE FORMED DOUGH WITH WATER. APPLY A LITTLE WATER WITH A BRUSH OR FINGER TO THE PLACES YOU WANT TO CONNECT. IF YOU DO NOT "STICK" THE INDIVIDUAL PARTS WITH WATER, THEY COULD FALL OFF DURING DRYING.