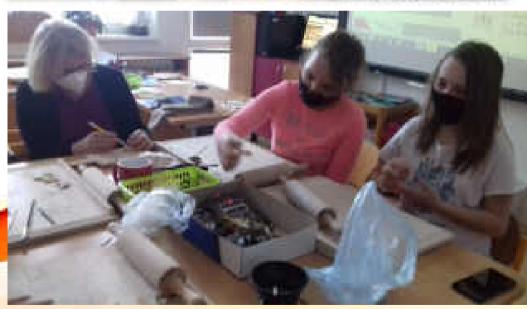

FOR FURTHER WORK WITH THE FINISHED DOUGH, PREPARE A WOODEN ROLL OR BAKING PAPER. IT IS BETTER TO SPRINKLE THE WORK SURFACE LIGHTLY WITH FLOUR SO THAT THE DOUGH DOES NOT STICK TO THE SURFACE. ALWAYS LEAVE THE DOUGH THAT YOU WILL NOT WORK WITH WRAPPED IN PLASTIC WRAP. THIS WILL PREVENT IT FROM DRYING OUT.

CONNECT THE INDIVIDUAL PARTS OF THE FORMED DOUGH WITH WATER. APPLY A LITTLE WATER WITH A BRUSH OR FINGER TO THE PLACES YOU WANT TO CONNECT. IF YOU DO NOT "STICK" THE INDIVIDUAL PARTS WITH WATER, THEY COULD FALL OFF DURING DRYING.