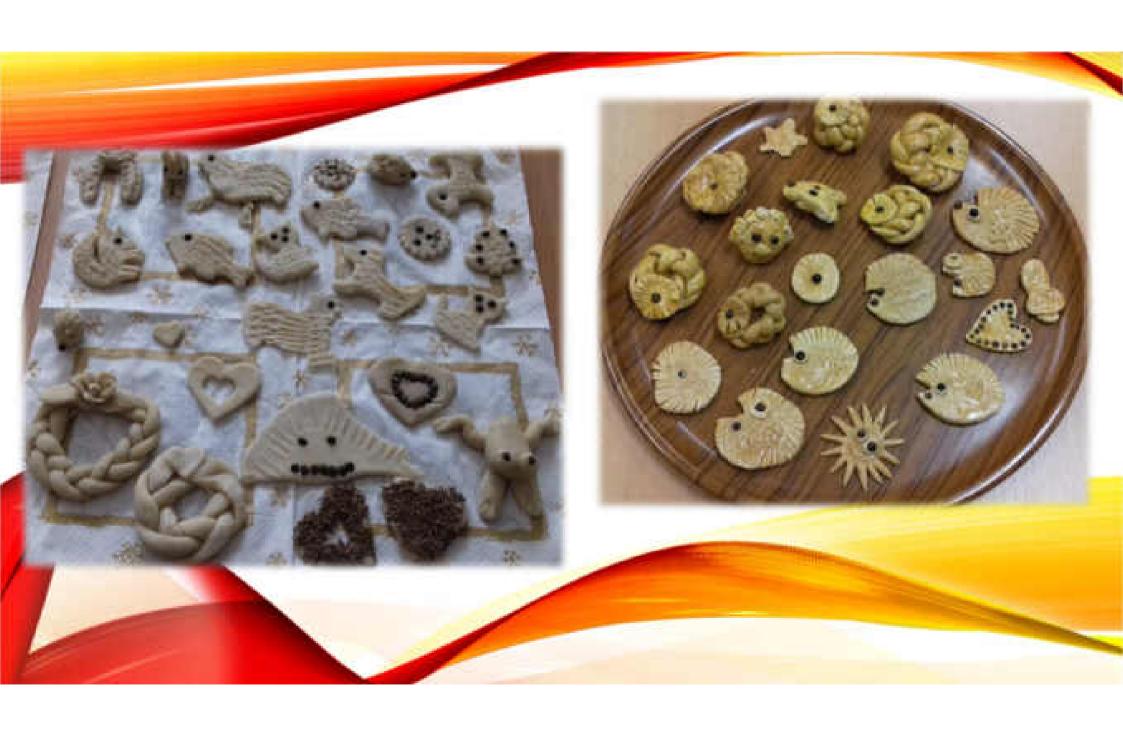

FOR FURTHER WORK WITH THE FINISHED DOUGH, PREPARE A WOODEN ROLL OR BAKING PAPER. IT IS BETTER TO SPRINKLE THE WORK SURFACE LIGHTLY WITH FLOUR SO THAT THE DOUGH DOES NOT STICK TO THE SURFACE. ALWAYS LEAVE THE DOUGH THAT YOU WILL NOT WORK WITH WRAPPED IN PLASTIC WRAP. THIS WILL PREVENT IT FROM DRYING OUT.

CONNECT THE INDIVIDUAL PARTS OF THE FORMED DOUGH WITH WATER. APPLY A LITTLE WATER WITH A BRUSH OR FINGER TO THE PLACES YOU WANT TO CONNECT. IF YOU DO NOT "STICK" THE INDIVIDUAL PARTS WITH WATER, THEY COULD FALL OFF DURING DRYING.