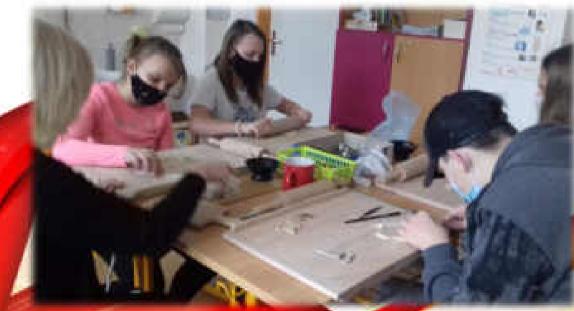

FOR FURTHER WORK WITH THE FINISHED DOUGH, PREPARE A WOODEN ROLL OR BAKING PAPER. IT IS BETTER TO SPRINKLE THE WORK SURFACE LIGHTLY WITH FLOUR SO THAT THE DOUGH DOES NOT STICK TO THE SURFACE. ALWAYS LEAVE THE DOUGH THAT YOU WILL NOT WORK WITH WRAPPED IN PLASTIC WRAP. THIS WILL PREVENT IT FROM DRYING OUT.

CONNECT THE INDIVIDUAL PARTS OF THE FORMED DOUGH WITH WATER. APPLY A LITTLE WATER WITH A BRUSH OR FINGER TO THE PLACES YOU WANT TO CONNECT. IF YOU DO NOT "STICK" THE INDIVIDUAL PARTS WITH WATER, THEY COULD FALL OFF DURING DRYING.