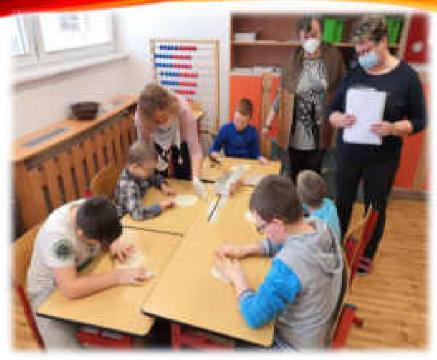

FOR FURTHER WORK WITH THE FINISHED DOUGH, PREPARE A WOODEN ROLL OR BAKING PAPER. IT IS BETTER TO SPRINKLE THE WORK SURFACE LIGHTLY WITH FLOUR SO THAT THE DOUGH DOES NOT STICK TO THE SURFACE. ALWAYS LEAVE THE DOUGH THAT YOU WILL NOT WORK WITH WRAPPED IN PLASTIC WRAP. THIS WILL PREVENT IT FROM DRYING OUT.

CONNECT THE INDIVIDUAL PARTS OF THE FORMED DOUGH WITH WATER. APPLY A LITTLE WATER WITH A BRUSH OR FINGER TO THE PLACES YOU WANT TO CONNECT. IF YOU DO NOT "STICK" THE INDIVIDUAL PARTS WITH WATER, THEY COULD FALL OFF DURING DRYING.