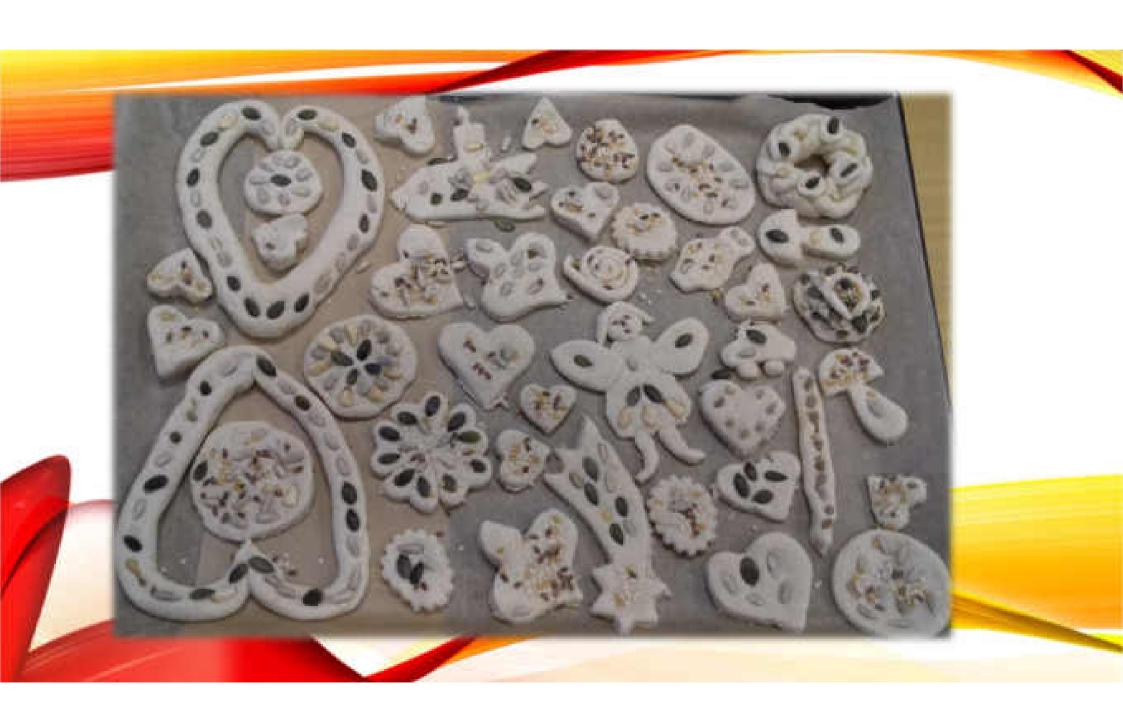

FOR FURTHER WORK WITH THE FINISHED DOUGH, PREPARE A WOODEN ROLL OR BAKING PAPER. IT IS BETTER TO SPRINKLE THE WORK SURFACE LIGHTLY WITH FLOUR SO THAT THE DOUGH DOES NOT STICK TO THE SURFACE. ALWAYS LEAVE THE DOUGH THAT YOU WILL NOT WORK WITH WRAPPED IN PLASTIC WRAP. THIS WILL PREVENT IT FROM DRYING OUT.

CONNECT THE INDIVIDUAL PARTS OF THE FORMED DOUGH WITH WATER. APPLY A LITTLE WATER WITH A BRUSH OR FINGER TO THE PLACES YOU WANT TO CONNECT. IF YOU DO NOT "STICK" THE INDIVIDUAL PARTS WITH WATER, THEY COULD FALL OFF DURING DRYING.