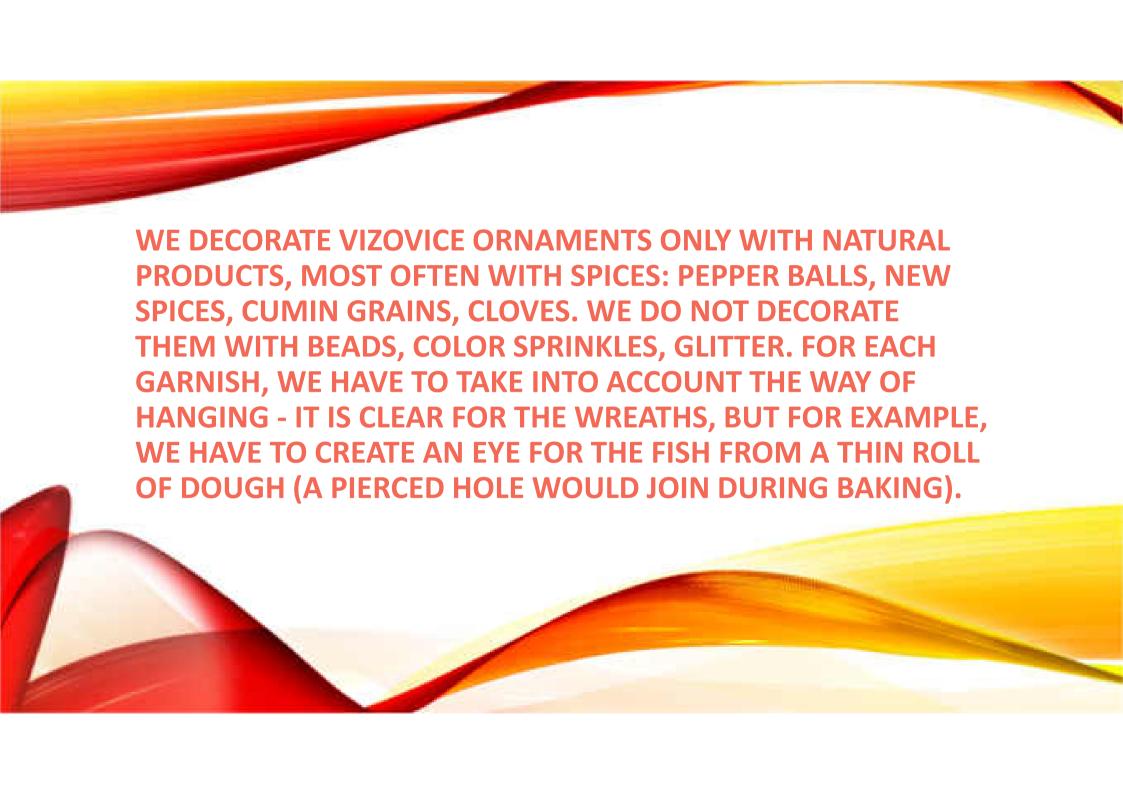

CONNECT THE INDIVIDUAL PARTS OF THE FORMED DOUGH WITH WATER. APPLY A LITTLE WATER WITH A BRUSH OR FINGER TO THE PLACES YOU WANT TO CONNECT. IF YOU DO NOT "STICK" THE INDIVIDUAL PARTS WITH WATER, THEY COULD FALL OFF DURING DRYING.