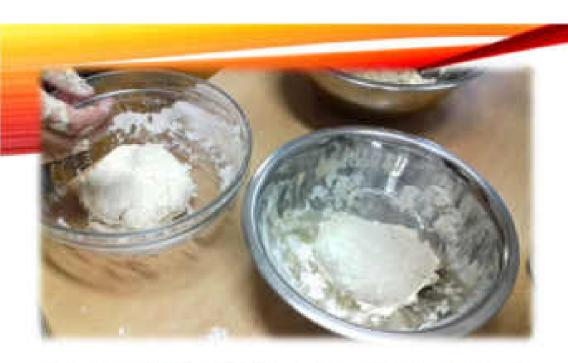

FOR FURTHER WORK WITH THE FINISHED DOUGH, PREPARE A WOODEN ROLL OR BAKING PAPER. IT IS BETTER TO SPRINKLE THE WORK SURFACE LIGHTLY WITH FLOUR SO THAT THE DOUGH DOES NOT STICK TO THE SURFACE. ALWAYS LEAVE THE DOUGH THAT YOU WILL NOT WORK WITH WRAPPED IN PLASTIC WRAP. THIS WILL PREVENT IT FROM DRYING OUT.